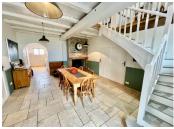

Whether you're looking for either a family or holiday home or a project with income potential, this property ticks every box.

The open-plan lounge, kitchen, & dining area is perfect for entertaining, offering a cozy yet airy atmosphere with plenty of natural light plus the addition of a wonderful balcony offering sweeping views of the countryside.

### DESCRIPTION

Entrance / Reception Room (approx 25m2)

- Tiled floor
- Woodburner
- Master Bedroom & Lounge area (approx 30m2)
- Exposed beams
- French doors leading to garden
- Ensuite (approx 5m2)
- Shower, washhand basin, WC)
- Heated towel rail
- Utilities (approx 7m2)
- Sink & cupboards
- Bathroom (approx 4.7m2)
- Bath, washhand basin, WC)
- Heated towel rail
- Storage (approx 1.6m2)
- Terrace (approx 26.5)
- l st Floor
- Lounge / Diner / Kitchen (approx 92m2)
- Woodburner
- Exposed beams
- Balcony (approx 26.5m2)
- Barn (approx 255m2)
- Offices, storage rooms & bathroom
- Swimming pool with timber decking