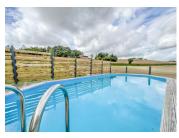

Master bedroom with lounge area and en-suite bathroom, 2 further bedrooms and family bathroom. There is also a fabulous pool & established vegetable patch.

Transform the existing barns into additional living

### DESCRIPTION

Entrance / Reception Room (approx 25m2)

- Tiled floor
- Woodburner
- Master Bedroom & Lounge area (approx 30m2)
- Exposed beams
- French doors leading to garden
- Ensuite (approx 5m2)
- Shower, washhand basin, WC)
- Heated towel rail
- Utilities (approx 7m2)
- Sink & cupboards
- Bathroom (approx 4.7m2)
- Bath, washhand basin, WC)
- Heated towel rail
- Storage (approx 1.6m2)
- Terrace (approx 26.5)
- l st Floor
- Lounge / Diner / Kitchen (approx 92m2)
- Woodburner
- Exposed beams
- Balcony (approx 26.5m2)
- Barn (approx 255m2)
- Offices, storage rooms & bathroom
- Swimming pool with timber decking