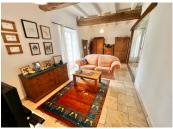

### DESCRIPTION

Entrance / Reception Room (approx 25m2)

- Tiled floor
- Woodburner
- Master Bedroom & Lounge area (approx 30m2)
- Exposed beams
- French doors leading to garden
- Ensuite (approx 5m2)
- Shower, washhand basin, WC)
- Heated towel rail
- Utilities (approx 7m2)
- Sink & cupboards
- Bathroom (approx 4.7m2)
- Bath, washhand basin, WC)
- Heated towel rail
- Storage (approx 1.6m2)
- Terrace (approx 26.5)
- l st Floor
- Lounge / Diner / Kitchen (approx 92m2)
- Woodburner
- Exposed beams
- Balcony (approx 26.5m2)
- Barn (approx 255m2)
- Offices, storage rooms & bathroom
- Swimming pool with timber decking