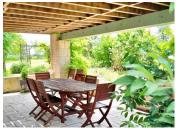

Whether you're looking for either a family or holiday home or a project with income potential, this property ticks every box.

The open-plan lounge, kitchen, & dining area is perfect for entertaining, offering a cozy yet airy atmosphere with plenty of natural light plus the addition of a wonderful balcony offering sweeping views of the countryside.

### DESCRIPTION

Entrance / Reception Room (approx 25m2)

- Tiled floor
- Woodburner
- Master Bedroom & Lounge area (approx 30m2)
- Exposed beams
- French doors leading to garden
- Ensuite (approx 5m2)
- Shower, washhand basin, WC)
- Heated towel rail
- Utilities (approx 7m2)
- Sink & cupboards
- Bathroom (approx 4.7m2)
- Bath, washhand basin, WC)
- Heated towel rail
- Storage (approx 1.6m2)
- Terrace (approx 26.5)
- l st Floor
- Lounge / Diner / Kitchen (approx 92m2)
- Woodburner
- Exposed beams
- Balcony (approx 26.5m2)
- Barn (approx 255m2)
- Offices, storage rooms & bathroom
- Swimming pool with timber decking