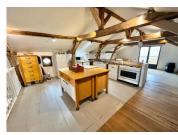

Whether you're looking for either a family or holiday home or a project with income potential, this property ticks every box.

The open-plan lounge, kitchen, & dining area is perfect for entertaining, offering a cozy yet airy atmosphere with plenty of natural light plus the addition of a wonderful balcony offering sweeping views of the countryside.

### DESCRIPTION

Entrance / Reception Room (approx 25m2)

- Tiled floor
- Woodburner
- Master Bedroom & Lounge area (approx 30m2)
- Exposed beams
- French doors leading to garden
- Ensuite (approx 5m2)
- Shower, washhand basin, WC)
- Heated towel rail
- Utilities (approx 7m2)
- Sink & cupboards
- Bathroom (approx 4.7m2)
- Bath, washhand basin, WC)
- Heated towel rail
- Storage (approx 1.6m2)
- Terrace (approx 26.5)
- l st Floor
- Lounge / Diner / Kitchen (approx 92m2)
- Woodburner
- Exposed beams
- Balcony (approx 26.5m2)
- Barn (approx 255m2)
- Offices, storage rooms & bathroom
- Swimming pool with timber decking