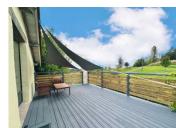

### DESCRIPTION

Entrance / Reception Room (approx 25m2)

- Tiled floor
- Woodburner
- Master Bedroom & Lounge area (approx 30m2)
- Exposed beams
- French doors leading to garden
- Ensuite (approx 5m2)
- Shower, washhand basin, WC)
- Heated towel rail
- Utilities (approx 7m2)
- Sink & cupboards
- Bathroom (approx 4.7m2)
- Bath, washhand basin, WC)
- Heated towel rail
- Storage (approx 1.6m2)
- Terrace (approx 26.5)
- l st Floor
- Lounge / Diner / Kitchen (approx 92m2)
- Woodburner
- Exposed beams
- Balcony (approx 26.5m2)
- Barn (approx 255m2)
- Offices, storage rooms & bathroom
- Swimming pool with timber decking