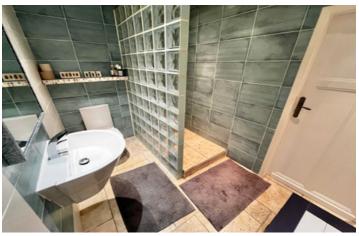

### DESCRIPTION

Entrance / Reception Room (approx 25m2)

- Tiled floor
- Woodburner
- Master Bedroom & Lounge area (approx 30m2)
- Exposed beams
- French doors leading to garden
- Ensuite (approx 5m2)
- Shower, washhand basin, WC)
- Heated towel rail
- Utilities (approx 7m2)
- Sink & cupboards
- Bathroom (approx 4.7m2)
- Bath, washhand basin, WC)
- Heated towel rail
- Storage (approx 1.6m2)
- Terrace (approx 26.5)
- l st Floor
- Lounge / Diner / Kitchen (approx 92m2)
- Woodburner
- Exposed beams
- Balcony (approx 26.5m2)
- Barn (approx 255m2)
- Offices, storage rooms & bathroom
- Swimming pool with timber decking