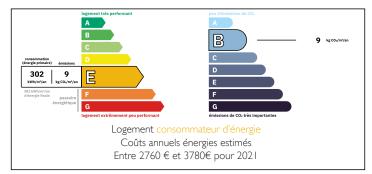

Charming Stone 3 bed Farmhouse with Pool, Barns & stunning views situated in a peaceful location near Eymet













ENERGY - DPE



# INFORMATION

| Town:       | Eymet    |  |
|-------------|----------|--|
| Department: | Dordogne |  |
| Bed:        | 3        |  |
| Bath:       | 2        |  |
| Floor:      | 188 m2   |  |
| Plot Size:  | 8360 m2  |  |
|             |          |  |

### IN BRIEF

Nestled between the charming towns of Eymet and Lauzun, this delightful 3-bed stone farmhouse offers a unique opportunity to embrace the tranquil beauty of rural France. Boasting a blend of rustic charm & modern comfort, this property is ideal for those seeking a peaceful retreat with potential for expansion.

Whether you're looking for either a family or holiday home or a project with income potential, this property ticks every box.

The open-plan lounge, kitchen, & dining area is perfect for entertaining, offering a cozy