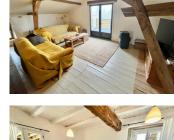

### DESCRIPTION

Entrance / Reception Room (approx 25m2)

- Tiled floor
- Woodburner
- Master Bedroom & Lounge area (approx 30m2)
- Exposed beams
- French doors leading to garden
- Ensuite (approx 5m2)
- Shower, washhand basin, WC)
- Heated towel rail
- Utilities (approx 7m2)
- Sink & cupboards
- Bathroom (approx 4.7m2)
- Bath, washhand basin, WC)
- Heated towel rail
- Storage (approx 1.6m2)
- Terrace (approx 26.5)
- l st Floor
- Lounge / Diner / Kitchen (approx 92m2)
- Woodburner
- Exposed beams
- Balcony (approx 26.5m2)
- Barn (approx 255m2)
- Offices, storage rooms & bathroom
- Swimming pool with timber decking