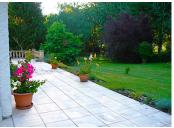

### IN BRIEF

A very nice large périgordin style property with 2 or 3 downstairs bedrooms, one of which has an en-suite shower room with toilet. Also on the ground floor is the entrance hall, the large living room that leads into the kitchen, a separate dining room, plus a bathroom with a toilet. Upstairs there is a large landing divided into three parts, a sitting area, an office space and one part with an airing cupboard. The master bedroom has its own bathroom with toilet, and a walk in dressing room. The basement is accessible from the entrance hall and has a part that is a laundry area with a sink, there is a part to park 2 cars, plus an area to have a workshop. There is also a small shower room with a toilet. The wrap around garden...

Landing (with airing cupbard and storage space) -

14.40 m<sup>2</sup>

Master bedroom - 31.55 m<sup>2</sup>

En-suite bathroom with wc -  $15.25\ m^2$ 

Walk-in dressing room - 11.80 m<sup>2</sup>

Basement - 112 m² Garden - 6766 m² Taxe foncière - 1646€.