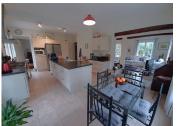

### IN BRIEF

A very nice large périgordin style property with 2 or 3 downstairs bedrooms, one of which has an en-suite shower room with toilet. Also on the ground floor is the entrance hall, the large living room that leads into the kitchen, a separate dining room, plus a bathroom with a toilet. Upstairs there is a large landing divided into three parts, a sitting area, an office space and one part with an airing cupboard. The master bedroom has its own bathroom with toilet, and a walk in dressing room. The basement is accessible from the entrance hall and has a part that is a laundry area with a sink, there is a part to park 2 cars, plus an area to have a workshop. There is also a small shower room with a toilet. The wrap around garden...

### DESCRIPTION

The house in greater details:

Downstairs Entrance hall - 14.40 m<sup>2</sup>
Living room - 28.50 m<sup>2</sup>
Kitchen - 23.54 m<sup>2</sup>
Dining room - 12.00 m<sup>2</sup>
Bedroom - 12.00 m<sup>2</sup>
Bedroom - 11.50 m<sup>2</sup>