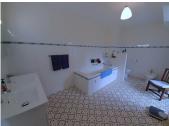

### IN BRIEF

A very nice large périgordin style property with 2 or 3 downstairs bedrooms, one of which has an en-suite shower room with toilet. Also on the ground floor is the entrance hall, the large living room that leads into the kitchen, a separate dining room, plus a bathroom with a toilet. Upstairs there is a large landing divided into three parts, a sitting area, an office space and one part with an airing cupboard. The master bedroom has its own bathroom with toilet, and a walk in dressing room. The basement is accessible from the entrance hall and has a part that is a laundry area with a sink, there is a part to park 2 cars, plus an area to have a workshop. There is also a small shower room with a toilet. The wrap around garden...

### DESCRIPTION

The house in greater details:

Downstairs Entrance hall - 14.40 m<sup>2</sup>
Living room - 28.50 m<sup>2</sup>
Kitchen - 23.54 m<sup>2</sup>
Dining room - 12.00 m<sup>2</sup>
Bedroom - 12.00 m<sup>2</sup>
Bedroom - 11.50 m<sup>2</sup>