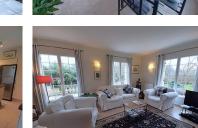

### IN BRIEF

A very nice large périgordin style property with 2 or 3 downstairs bedrooms, one of which has an en-suite shower room with toilet. Also on the ground floor is the entrance hall, the large living room that leads into the kitchen, a separate dining room, plus a bathroom with a toilet. Upstairs there is a large landing divided into three parts, a sitting area, an office space and one part with an airing cupboard. The master bedroom has its own bathroom with toilet, and a walk in dressing room. The basement is accessible from the entrance hall and has a part that is a laundry area with a sink, there is a part to park 2 cars, plus an area to have a workshop. There is also a small shower room with a toilet. The wrap around garden...

En-suite shower room with wc - 2.80 m<sup>2</sup> Bathroom with wc - 4.95 m<sup>2</sup>

Study or bedroom - 12.80 m².

Upstairs -

Landing (sitting area) - 10 m<sup>2</sup> Landing (office area) - 18.80 m<sup>2</sup>

Landing (with airing cupbard and storage space) -

14.40 m<sup>2</sup>

Master bedroom - 31.55 m<sup>2</sup>

En-suite bathroom with wc -  $15.25\ m^2$ 

Walk-in dressing room - 11.80 m<sup>2</sup>

Basement - 112 m² Garden - 6766 m² Taxe foncière - 1646€.