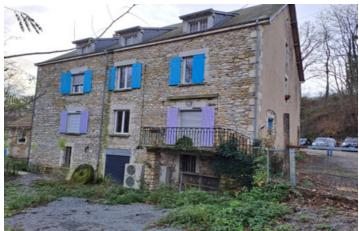

#### old Moulin, 10 bedrooms, one on the ground floor large dining room and kitchen with lots of potential

## DESCRIPTION

a 10 bedroomed house, one on the ground floor, with a full sized Sous sol, and room in the attic for more bedrooms this house is ready to move in to with just decoration required, with stabling and out buildings the possibilities are endless.