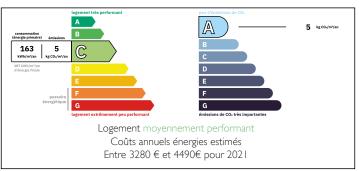

Ref: A34041ALB18 Price: 283 550 EUR

agency fees included: 7 % TTC to be paid by the buyer (265 000 EUR without fees)

#### old Moulin, 10 bedrooms, one on the ground floor large dining room and kitchen with lots of potential











# INFORMATION

Town: Saint-Jeanvrin

Department: Cher

10 Bed:

3 Bath:

Floor: 426 m2 Plot Size: 4806 m2

### IN BRIEF

with Chateaumiellant just 6 minutes drive away for all your general needs, Lachatre is 25 minutes away for the larger supermarkets, and I hr to Chateauroux for the nearest airport





NB. Quoted prices relate to euro transactions. Fluctuations in exchange rates are not the responsibility of the agency or those representing it. The agency and its representatives are not authorised to make or give guarantees relating to the property. These particulars do not form part of any contract but are to be taken as a general representation of the property. Any areas, measurements or distances are approximate. Text, photographs and plans, where applicable, are for guidance only. Leggett and its representatives have not tested services, equipment or facilities and cannot guarantee the same.

Particulars for off-plan purchases are intended as a guide only. Final finishes to the property may vary. Purchasers are advised to engage a solicitor to check the plans and specifications as