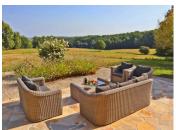

# IN BRIEF

An ancient and well documented noble property of proven authenticity with a list of families with coats of arms that go back deep into the 1500s and has been beautifully restored and maintained on its original domain of nearly 16 hectares. The house has 4 huge bedrooms, 3 up-to-date bathrooms, a large kitchen and sitting room that both open onto a covered terrace that overlook the park and forest with views beyond. In front of the manor is a courtyard bordered by large outbuildings, and a source. There is also a large swimming pool with a pool house and two large ponds. A superb and manageable period, prestige, property, ready to move into.

Water source with cut stone basin

2nd barn containing a utility room and a pool house with a shower room 35 m<sup>2</sup>

Garden

Swimming pool 6 x 12 m

Land

Meadow and woodland with 2 large ponds 157,646 m<sup>2</sup> or approximately 39 acres