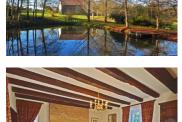

# IN BRIEF

An ancient and well documented noble property of proven authenticity with a list of families with coats of arms that go back deep into the 1500s and has been beautifully restored and maintained on its original domain of nearly 16 hectares. The house has 4 huge bedrooms, 3 up-to-date bathrooms, a large kitchen and sitting room that both open onto a covered terrace that overlook the park and forest with views beyond. In front of the manor is a courtyard bordered by large outbuildings, and a source. There is also a large swimming pool with a pool house and two large ponds. A superb and manageable period, prestige, property, ready to move into.

### DESCRIPTION

Manoir (the furniture is included in the sale)

Entrance hall with staircase and French doors 14 m<sup>2</sup> W/c with washbasin 3,5 m<sup>2</sup> Sitting room with stone fireplace 37 m<sup>2</sup> Kitchen with fireplace and French doors 44 m<sup>2</sup>