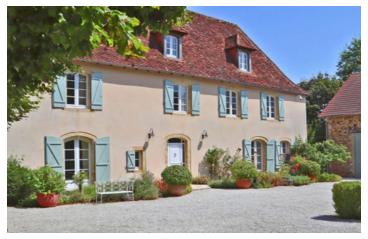

#### A beautifully restored 16th century Manoir of provenance in a commanding position on its 39 acres with views

# IN BRIEF

An ancient and well documented noble property of proven authenticity with a list of families with coats of arms that go back deep into the 1500s and has been beautifully restored and maintained on its original domain of nearly 16 hectares. The house has 4 huge bedrooms, 3 up-to-date bathrooms, a large kitchen and sitting room that both open onto a covered terrace that overlook the park and forest with views beyond. In front of the manor is a courtyard bordered by large outbuildings, and a source. There is also a large swimming pool with a pool house and two large ponds. A superb and manageable period, prestige, property, ready to move into.

### DESCRIPTION

Manoir (the furniture is included in the sale)

Entrance hall with staircase and French doors 14 m<sup>2</sup> W/c with washbasin 3,5 m<sup>2</sup> Sitting room with stone fireplace 37 m<sup>2</sup> Kitchen with fireplace and French doors 44 m<sup>2</sup>