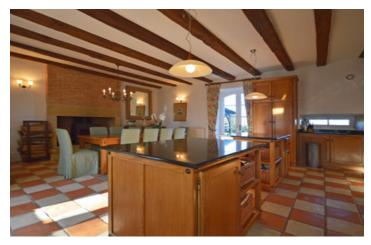

### DESCRIPTION

Manoir (the furniture is included in the sale)

Entrance hall with staircase and French doors 14 m<sup>2</sup> W/c with washbasin 3,5 m<sup>2</sup> Sitting room with stone fireplace 37 m<sup>2</sup> Kitchen with fireplace and French doors 44 m<sup>2</sup>