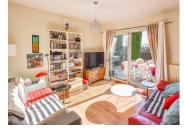

Heart of the Home – The Kitchen: A warm and inviting 20m<sup>2</sup> dining kitchen featuring a traditional gas Aga style range cooker and French doors that open onto the charming garden.

Family Room: The adjoining family room, bathed in natural light from floor-to-ceiling French windows, opens onto a spacious dining terrace – the ideal spot for summer gatherings and outdoor entertaining.

Elegant Living Spaces: The 38m<sup>2</sup> dining and sitting room offers an atmosphere of refined comfort, complete with an open fireplace and French windows that frame picturesque garden views. Versatile Ground-Floor Room: A cozy 11.45m<sup>2</sup> bedroom, currently styled as a home office,