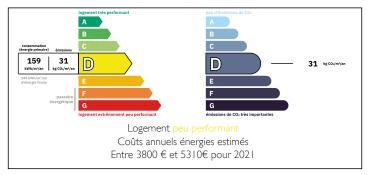

Ref: A34033FBR78

Fabulous 5 bed Family home with Parisian Views in Le-Mesnil-Le-Roi, close to amenities/RER A 15 min La Défence











# ENERGY - DPE



# INFORMATION

| Town:       | Le Mesnil-le-Roi |
|-------------|------------------|
| Department: | Yvelines         |
| Bed:        | 5                |
| Bath:       | 3                |
| Floor:      | 215 m2           |
| Plot Size:  | 972 m2           |

# IN BRIEF

Discover this exceptional 5-bedroom family home in Le Mesnil-le-Roi, offering 215 m<sup>2</sup> of living space (344 m<sup>2</sup> Loi Carrez) with stunning views of La Défense and the Eiffel Tower. Built in 2000, this bright and spacious home features a welcoming entrance hall, a large dining kitchen with an Aga range style cooker and terrace access, a family room, and a 38 m<sup>2</sup> sitting room /dining room with a fireplace opening onto a generous outdoor terrace. The ground floor also includes a versatile bedroo