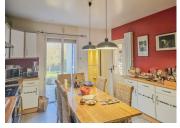

Heart of the Home – The Kitchen: A warm and inviting 20m<sup>2</sup> dining kitchen featuring a traditional gas Aga style range cooker and French doors that open onto the charming garden.

Family Room: The adjoining family room, bathed in natural light from floor-to-ceiling French windows, opens onto a spacious dining terrace – the ideal spot for summer gatherings and outdoor entertaining.