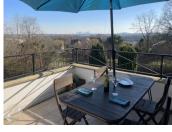

# IN BRIEF

Discover this exceptional 5-bedroom family home in Le Mesnil-le-Roi, offering 215 m<sup>2</sup> of living space (344 m<sup>2</sup> Loi Carrez) with stunning views of La Défense and the Eiffel Tower. Built in 2000, this bright and spacious home features a welcoming entrance hall, a large dining kitchen with an Aga range style cooker and terrace access, a family room, and a 38 m<sup>2</sup> sitting room /dining room with a fireplace opening onto a generous outdoor terrace. The ground floor also includes a versatile bedroom/office, a shower room, and direct access to a double garage with a utility area.

Upstairs, the parental suite boasts an en-suite, dressing room, private terrace, and lift access to the kitchen, with 3 additional bedrooms, a family bathroom, and storage. A 128 m<sup>2</sup> heated basement offers endless possibilities for additional living space. Ideally located near Maisons-Laffitte...

### DESCRIPTION

Exquisite 5-Bedroom Family Home with Parisian Views – Le Mesnil-le-Roi, 78600

Set in the enchanting commune of Le Mesnil-le-Roi, this exquisite 5-bedroom family home offers an extraordinary blend of charm, elegance, and modern convenience. Built in 2000, this light-filled residence spans an impressive 215m<sup>2</sup> of living space (344m<sup>2</sup> Loi Carrez) and enjoys uninterrupted views of La Défense and the iconic Eiffel Tower from its private first-floor terrace. Perfectly designed for family living and entertaining, this home is a true sanctuary where memories are made.