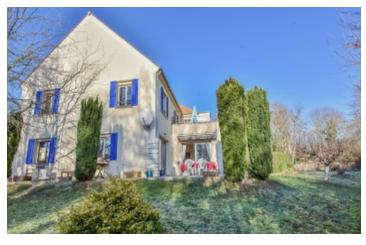

# IN BRIEF

Discover this exceptional 5-bedroom family home in Le Mesnil-le-Roi, offering 215 m<sup>2</sup> of living space (344 m<sup>2</sup> Loi Carrez) with stunning views of La Défense and the Eiffel Tower. Built in 2000, this bright and spacious home features a welcoming entrance hall, a large dining kitchen with an Aga range style cooker and terrace access, a family room, and a 38 m<sup>2</sup> sitting room /dining room with a fireplace opening onto a generous outdoor terrace. The ground floor also includes a versatile bedroom/office, a shower room, and direct access to a double garage with a utility area.

### DESCRIPTION

Exquisite 5-Bedroom Family Home with Parisian Views – Le Mesnil-le-Roi, 78600

Set in the enchanting commune of Le Mesnil-le-Roi, this exquisite 5-bedroom family home offers an extraordinary blend of charm, elegance, and modern convenience. Built in 2000, this light-filled residence spans an impressive 215m<sup>2</sup> of living space (344m<sup>2</sup> Loi Carrez) and enjoys uninterrupted views of La Défense and the iconic Eiffel Tower from its private first-floor terrace. Perfectly designed for family living and entertaining, this home is a true sanctuary where memories are made.