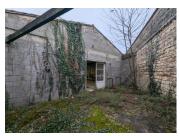

#### DESCRIPTION

Large building of 150 m<sup>2</sup> with a small plot of land at the back, composed of 2 large rooms and old toilets, this construction with mains drainage and 2 water meters will allow you to rehabilitate it to make one or more dwellings. The possibilities are endless for this building where everything remains to be done.