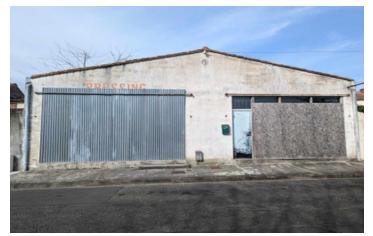

## IN BRIEF

In a quiet area but close to the train station, shops and the city center, this former commercial premises (former hairdressing salon and former dry cleaners) will allow you to carry out your project: housing, rental investment.

#### DESCRIPTION

Large building of 150 m<sup>2</sup> with a small plot of land at the back, composed of 2 large rooms and old toilets, this construction with mains drainage and 2 water meters will allow you to rehabilitate it to make one or more dwellings. The possibilities are endless for this building where everything remains to be done.