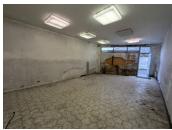

#### DESCRIPTION

Large building of 150 m<sup>2</sup> with a small plot of land at the back, composed of 2 large rooms and old toilets, this construction with mains drainage and 2 water meters will allow you to rehabilitate it to make one or more dwellings. The possibilities are endless for this building where everything remains to be done.