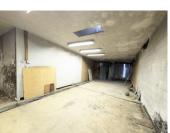

## IN BRIEF

In a quiet area but close to the train station, shops and the city center, this former commercial premises (former hairdressing salon and former dry cleaners) will allow you to carry out your project: housing, rental investment.

#### DESCRIPTION

Large building of 150 m<sup>2</sup> with a small plot of land at the back, composed of 2 large rooms and old toilets, this construction with mains drainage and 2 water meters will allow you to rehabilitate it to make one or more dwellings. The possibilities are endless for this building where everything remains to be done.