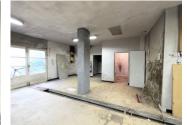

## IN BRIEF

In a quiet area but close to the train station, shops and the city center, this former commercial premises (former hairdressing salon and former dry cleaners) will allow you to carry out your project: housing, rental investment.

#### DESCRIPTION

Large building of 150 m<sup>2</sup> with a small plot of land at the back, composed of 2 large rooms and old toilets, this construction with mains drainage and 2 water meters will allow you to rehabilitate it to make one or more dwellings. The possibilities are endless for this building where everything remains to be done.