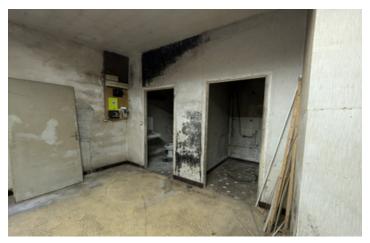

## IN BRIEF

In a quiet area but close to the train station, shops and the city center, this former commercial premises (former hairdressing salon and former dry cleaners) will allow you to carry out your project: housing, rental investment.

#### DESCRIPTION

Large building of 150 m<sup>2</sup> with a small plot of land at the back, composed of 2 large rooms and old toilets, this construction with mains drainage and 2 water meters will allow you to rehabilitate it to make one or more dwellings. The possibilities are endless for this building where everything remains to be done.