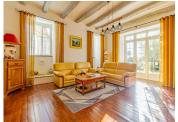

The lounge  $(5.9m \times 5.2m)$  is filled with natural light and features original oak flooring, a cosy wood-burning stove, and a calm, neutral palette that makes it effortlessly stylish. A separate utility room and ground floor WC add modern practicality.