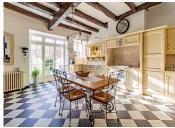

A Home That Blends Charm and Comfort Step inside to discover a property that has been lovingly updated while preserving its historic charm. The spacious kitchen (5.65m x 5.3m) is a warm and welcoming heart of the home, featuring exposed beams, tiled floors, and plenty of room for dining or entertaining. From here, a stunning staircase with a decorative wrought iron balustrade leads to the upper floors, a nod to the house's noble past.