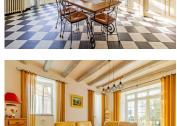

The lounge  $(5.9m \times 5.2m)$  is filled with natural light and features original oak flooring, a cosy wood-burning stove, and a calm, neutral palette that makes it effortlessly stylish. A separate utility room and ground floor WC add modern practicality.