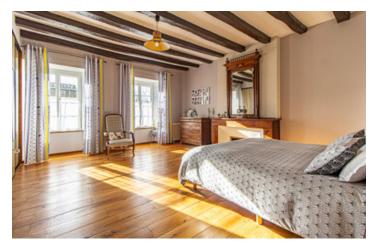

A Home That Blends Charm and Comfort Step inside to discover a property that has been lovingly updated while preserving its historic charm. The spacious kitchen (5.65m x 5.3m) is a warm and welcoming heart of the home, featuring exposed beams, tiled floors, and plenty of room for dining or entertaining. From here, a stunning staircase with a decorative wrought iron balustrade leads to the upper floors, a nod to the house's noble past.

The lounge  $(5.9m \times 5.2m)$  is filled with natural light and features original oak flooring, a cosy wood-burning stove, and a calm, neutral palette that makes it effortlessly stylish. A separate utility room and ground floor WC add modern practicality.

A large office  $(5.4m \times 3.4m)$  provides ideal space for remote work or hobbies and includes a second wooden staircase—originally used by the house staff—adding a delightful touch of history.

Room for Everyone Upstairs you'll find four generous bedrooms:

Bedroom I:  $(5.5m \times 4.5m)$  Light and airy with beautiful oak flooring.

Bedroom 2:  $(4.4m \times 3.6m)$  With en-suite bathroom and Juliette balcony overlooking...