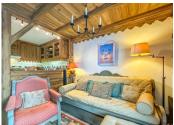

The apartment features: an entrance, one bedroom, WC, bathroom, kitchen, and a cosy sitting and dining area. A terrace provides stunning panoramic mountain views. Additional amenities include an underground garage, storage cupboard, ski locker, and a full-time gardien for the building.

The apartment features an entrance hall, a bedroom (7.52m2,) a bathroom, a separate WC, and a fully equipped kitchen (5.56m2) open to a bright living and dining area (17.58m2). A private terrace offers breathtaking panoramic views of the surrounding mountains, providing the perfect setting to unwind after a day on the slopes.