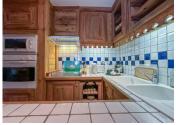

The apartment features an entrance hall, a bedroom (7.52m2,) a bathroom, a separate WC, and a fully equipped kitchen (5.56m2) open to a bright living and dining area (17.58m2). A private terrace offers breathtaking panoramic views of the surrounding mountains, providing the perfect setting to unwind after a day on the slopes.