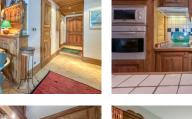

The apartment features: an entrance, one bedroom, WC, bathroom, kitchen, and a cosy sitting and dining area. A terrace provides stunning panoramic mountain views. Additional amenities include an underground garage, storage cupboard, ski locker, and a full-time gardien for the building.

The apartment features an entrance hall, a bedroom (7.52m2,) a bathroom, a separate WC, and a fully equipped kitchen (5.56m2) open to a bright living and dining area (17.58m2). A private terrace offers breathtaking panoramic views of the surrounding mountains, providing the perfect setting to unwind after a day on the slopes.