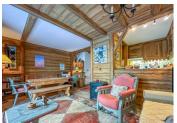

The apartment features: an entrance, one bedroom, WC, bathroom, kitchen, and a cosy sitting and dining area. A terrace provides stunning panoramic mountain views. Additional amenities include an underground garage, storage cupboard, ski locker, and a full-time gardien for the building.

The apartment features an entrance hall, a bedroom (7.52m2,) a bathroom, a separate WC, and a fully equipped kitchen (5.56m2) open to a bright living and dining area (17.58m2). A private terrace offers breathtaking panoramic views of the surrounding mountains, providing the perfect setting to unwind after a day on the slopes.