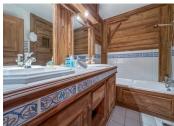

The apartment features: an entrance, one bedroom, WC, bathroom, kitchen, and a cosy sitting and dining area. A terrace provides stunning panoramic mountain views. Additional amenities include an underground garage, storage cupboard, ski locker, and a full-time gardien for the building.

The apartment features an entrance hall, a bedroom (7.52m2,) a bathroom, a separate WC, and a fully equipped kitchen (5.56m2) open to a bright living and dining area (17.58m2). A private terrace offers breathtaking panoramic views of the surrounding mountains, providing the perfect setting to unwind after a day on the slopes.