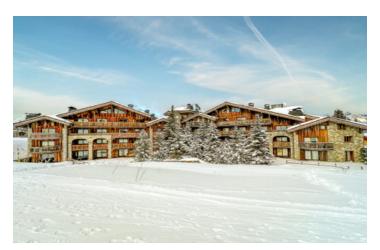

#### Furnished I bedroom, ski in ski out apartment on the piste in Courchevel 1850 with garage, cave, ski locker

#### IN BRIEF

Rare opportunity to own a ski-in/ski-out one-bedroom apartment in Courchevel 1850, perfectly positioned on the piste. Located in an attractive chalet-style building near ski lifts, it offers seamless access to the Courchevel 1850 ski area and the 600kms od ski piste in the 3 Valleys.

### DESCRIPTION

Location, location Location!

Furnished one-bedroom apartment of 40 m² surface habitable (52.32m2 total) ,ski-in/ski-out, ideally located at the foot of the Pralong piste in Courchevel 1850. This sought-after location provides direct access to the 3 Valleys ski area, the largest in the world, while nestled in a peaceful and exclusive setting. The Pralong area is renowned for its pristine slopes, high-end residential atmosphere, and proximity to ski lifts, making it an ideal base for winter activities.