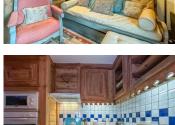

The apartment features: an entrance, one bedroom, WC, bathroom, kitchen, and a cosy sitting and dining area. A terrace provides stunning panoramic mountain views. Additional amenities include an underground garage, storage cupboard, ski locker, and a full-time gardien for the building.

The apartment features an entrance hall, a bedroom (7.52m2,) a bathroom, a separate WC, and a fully equipped kitchen (5.56m2) open to a bright living and dining area (17.58m2). A private terrace offers breathtaking panoramic views of the surrounding mountains, providing the perfect setting to unwind after a day on the slopes.