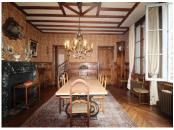

The front door opens onto a lovely hallway with original tiled floor. Off the hallway is an office 11m2, 2 reception rooms 27m2 and 20m2 and a large, panelled dining room 31m2. There is a small kitchen 10m2 next to the dining room with a staircase leading down to the much larger summer/second kitchen. There is also a wc on this floor.