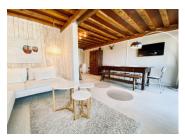

### IN BRIEF

This 2nd floor, 75m2, ski in, ski out 3 bedroom property is perfectly located in the heart of Courchevel Village (1550).

With access directly onto the slopes this apartment consists of:

- -Entrance hall
- -Open plan kitchen, living and dining area (36.9m2)
- 2 double bedrooms (9.96 & 8.84m2), I en suite bathroom
- Bunk area
- 2nd bathroom and separate WC
- 2 balconies (total 17.3m2)
- Storage cupboard
- Ski locker

### DESCRIPTION

This 2nd floor, 75m2, ski in, ski out 3 bedroom property is perfectly located in the heart of Courchevel Village (1550).

With access directly onto the slopes this apartment consists of:

- -Entrance hall
- -Open plan kitchen, living and dining area (36.9m2)
- 2 double bedrooms (9.96 & 8.84m2), I en suite bathroom
- 2nd bathroom and separate WC
- Bunk room
- 2 balconies (total 17.3m2)
- Storage cupboard
- Ski locker