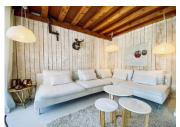

### IN BRIEF

This 2nd floor, 75m2, ski in, ski out 3 bedroom property is perfectly located in the heart of Courchevel Village (1550).

With access directly onto the slopes this apartment consists of:

- -Entrance hall
- -Open plan kitchen, living and dining area (36.9m2)
- 2 double bedrooms (9.96 & 8.84m2), I en suite bathroom
- Bunk area
- 2nd bathroom and separate WC
- 2 balconies (total 17.3m2)
- Storage cupboard
- Ski locker

### DESCRIPTION

This 2nd floor, 75m2, ski in, ski out 3 bedroom property is perfectly located in the heart of Courchevel Village (1550).

With access directly onto the slopes this apartment consists of:

- -Entrance hall
- -Open plan kitchen, living and dining area (36.9m2)
- 2 double bedrooms (9.96 & 8.84m2), I en suite bathroom
- 2nd bathroom and separate WC
- Bunk room
- 2 balconies (total 17.3m2)
- Storage cupboard
- Ski locker