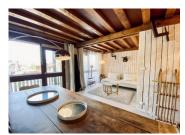

### IN BRIEF

This 2nd floor, 75m2, ski in, ski out 3 bedroom property is perfectly located in the heart of Courchevel Village (1550).

With access directly onto the slopes this apartment consists of:

- -Entrance hall
- -Open plan kitchen, living and dining area (36.9m2)
- 2 double bedrooms (9.96 & 8.84m2), I en suite bathroom
- Bunk area
- 2nd bathroom and separate WC
- 2 balconies (total 17.3m2)
- Storage cupboard
- Ski locker

### DESCRIPTION

This 2nd floor, 75m2, ski in, ski out 3 bedroom property is perfectly located in the heart of Courchevel Village (1550).

With access directly onto the slopes this apartment consists of:

- -Entrance hall
- -Open plan kitchen, living and dining area (36.9m2)
- 2 double bedrooms (9.96 & 8.84m2), I en suite bathroom
- 2nd bathroom and separate WC
- Bunk room
- 2 balconies (total 17.3m2)
- Storage cupboard
- Ski locker