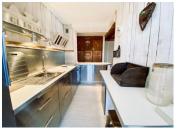

### IN BRIEF

This 2nd floor, 75m2, ski in, ski out 3 bedroom property is perfectly located in the heart of Courchevel Village (1550).

With access directly onto the slopes this apartment consists of:

- -Entrance hall
- -Open plan kitchen, living and dining area (36.9m2)
- 2 double bedrooms (9.96 & 8.84m2), I en suite bathroom
- Bunk area
- 2nd bathroom and separate WC
- 2 balconies (total 17.3m2)
- Storage cupboard
- Ski locker

### DESCRIPTION

This 2nd floor, 75m2, ski in, ski out 3 bedroom property is perfectly located in the heart of Courchevel Village (1550).

With access directly onto the slopes this apartment consists of:

- -Entrance hall
- -Open plan kitchen, living and dining area (36.9m2)
- 2 double bedrooms (9.96 & 8.84m2), I en suite bathroom
- 2nd bathroom and separate WC
- Bunk room
- 2 balconies (total 17.3m2)
- Storage cupboard
- Ski locker