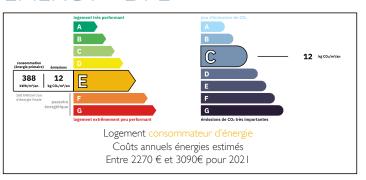

Ref: A33958SM73 Price: 940 000 EUR

agency fees to be paid by the seller

Ski in / Ski out, 3 bedroom, 2 bathroom apartment in the heart of Courchevel Village (1550) with great views













## ENERGY - DPE



# INFORMATION

Town: Courchevel

Department: Savoie

Bed: 3

Bath: 2

Floor: 75 m<sup>2</sup>

Outside Space: 13 m2

### IN BRIEF

This 2nd floor, 75m2, ski in, ski out 3 bedroom property is perfectly located in the heart of Courchevel Village (1550).

With access directly onto the slopes this apartment consists of:

- -Entrance hall
- -Open plan kitchen, living and dining area (36.9m2)
- 2 double bedrooms (9.96 & 8.84m2), I en suite bathroom
- Bunk area
- 2nd bathroom and separate WC
- 2 balconies (total 17.3m2)
- Storage cupboard
- Ski locker

Courchevel Village (Courchevel 1550) is a charming, friendly location boasting excellent amenities, restaurants and convenient access to the entire 3 valleys ski area.

One of its standout features is the high-speed Grangettes ski lift, which con