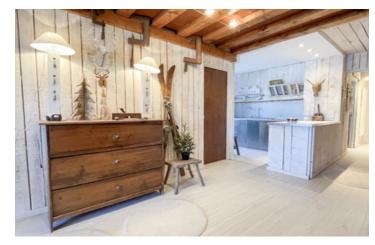

### IN BRIEF

This 2nd floor, 75m2, ski in, ski out 3 bedroom property is perfectly located in the heart of Courchevel Village (1550).

With access directly onto the slopes this apartment consists of:

- -Entrance hall
- -Open plan kitchen, living and dining area (36.9m2)
- 2 double bedrooms (9.96 & 8.84m2), I en suite bathroom
- Bunk area
- 2nd bathroom and separate WC
- 2 balconies (total 17.3m2)
- Storage cupboard
- Ski locker

### DESCRIPTION

This 2nd floor, 75m2, ski in, ski out 3 bedroom property is perfectly located in the heart of Courchevel Village (1550).

With access directly onto the slopes this apartment consists of:

- -Entrance hall
- -Open plan kitchen, living and dining area (36.9m2)
- 2 double bedrooms (9.96 & 8.84m2), I en suite bathroom
- 2nd bathroom and separate WC
- Bunk room
- 2 balconies (total 17.3m2)
- Storage cupboard
- Ski locker