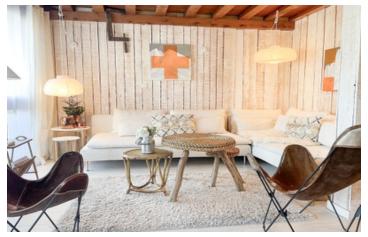

### IN BRIEF

This 2nd floor, 75m2, ski in, ski out 3 bedroom property is perfectly located in the heart of Courchevel Village (1550).

With access directly onto the slopes this apartment consists of:

- -Entrance hall
- -Open plan kitchen, living and dining area (36.9m2)
- 2 double bedrooms (9.96 & 8.84m2), I en suite bathroom
- Bunk area
- 2nd bathroom and separate WC
- 2 balconies (total 17.3m2)
- Storage cupboard
- Ski locker

### DESCRIPTION

This 2nd floor, 75m2, ski in, ski out 3 bedroom property is perfectly located in the heart of Courchevel Village (1550).

With access directly onto the slopes this apartment consists of:

- -Entrance hall
- -Open plan kitchen, living and dining area (36.9m2)
- 2 double bedrooms (9.96 & 8.84m2), I en suite bathroom
- 2nd bathroom and separate WC
- Bunk room
- 2 balconies (total 17.3m2)
- Storage cupboard
- Ski locker