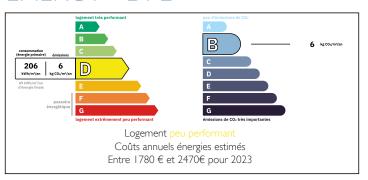

Heating system: Electric heating and reversible air conditioning

Energy Performance Rating (DPE): D (16/12/2024)

Contact us today to arrange a visit and seize this opportunity!

----

Co-owned building of 5 units Provisional annual charges: 1100€