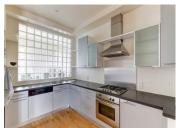

## IN BRIEF

Perched in the heart of Clermont-Ferrand, this exceptional IO4 m² duplex offers breathtaking views of Place de Jaude, the Chaîne des Puys, and the cathedral. From the entrance, you'll be charmed by a bright 60 m² living area with a fully equipped open-plan kitchen, extended by a peaceful 20 m² terrace. Upstairs, a I6 m² bedroom opens onto a 7 m² balcony, perfect for moments of serenity. A modern and functional bathroom, optimized storage, and an independent laundry room complete this unique property, combining comfort and elegance.

Upon entering, you are welcomed by a spacious, light-filled living area of over 60 m<sup>2</sup>, featuring a fully equipped open-plan kitchen.

Upstairs, you'll find a 17 m<sup>2</sup> bedroom with direct access to a 7 m<sup>2</sup> balcony. The modern and functional open bathroom includes plenty of optimized storage.