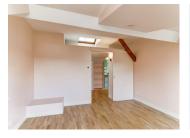

Upon entering, you are welcomed by a spacious, light-filled living area of over 60 m<sup>2</sup>, featuring a fully equipped open-plan kitchen.

Upstairs, you'll find a 17 m<sup>2</sup> bedroom with direct access to a 7 m<sup>2</sup> balcony. The modern and functional open bathroom includes plenty of optimized storage.

A second 12 m<sup>2</sup> bedroom comes with its own private bathroom and a balcony offering an unobstructed view.

An independent 7 m<sup>2</sup> laundry room and a large cellar complete the property.

Ref: A331921EAB63