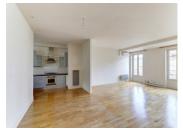

## IN BRIEF

Perched in the heart of Clermont-Ferrand, this exceptional IO4 m² duplex offers breathtaking views of Place de Jaude, the Chaîne des Puys, and the cathedral. From the entrance, you'll be charmed by a bright 60 m² living area with a fully equipped open-plan kitchen, extended by a peaceful 20 m² terrace. Upstairs, a I6 m² bedroom opens onto a 7 m² balcony, perfect for moments of serenity. A modern and functional bathroom, optimized storage, and an independent laundry room complete this unique property, combining comfort and elegance.

Upon entering, you are welcomed by a spacious, light-filled living area of over 60 m<sup>2</sup>, featuring a fully equipped open-plan kitchen.

Upstairs, you'll find a 17 m<sup>2</sup> bedroom with direct access to a 7 m<sup>2</sup> balcony. The modern and functional open bathroom includes plenty of optimized storage.