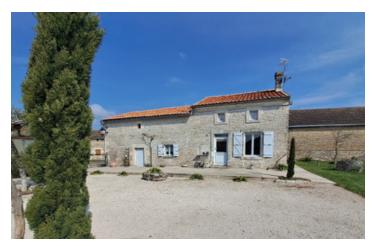

Attractive and desirable, this beautifully renovated stone house comes with two bedrooms and two bathrooms, and occupies a unique position just outside the walls of an historic I 6th century chateau in the heart of a pretty charentaise village. It offers a stylishly designed interior with high quality finishes, melding the traditional and modern, and there's a lovely garden for you to enjoy. An integral double garage offers plenty of storage space with the potential to develop further living space into the eaves.

Beautifully laid out garden of approximately 650m2, which wraps round the front and side of the property, offering a charming stone seating area, lawn and and a feature well.

Situated just 10 minutes from the town of Villefagnan; less than 15 minutes from Chef Boutonne or 20 minutes to Sauze-Vaussais for local