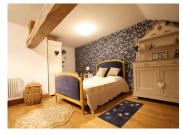

Ground floor bedroom (14m2) with oak flooring and door, leading to ensuite bathroom (7m2) with tiled walk-in shower unit, basin, heated towel radiator and WC.

First floor bedroom (20.5m2) with exposed stone walls on two sides, beautifully restored oak beam, oak flooring.