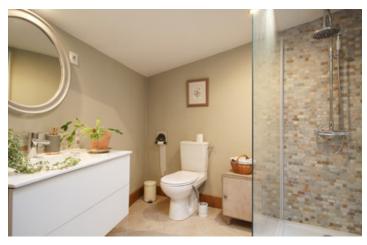

Showerroom (11.8m2) with tiled flooring, walk in shower with stunning mosaic tiles, basin and WC.