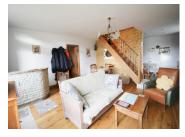

#### Interior:

Living room (27m2) with stunning stone fireplace, oak wooden flooring, a hand-crafted oak staircase with dining area beneath. Original/unique features include stone alcove 'bar' area, bull's eye window and an original wooden cupboard.