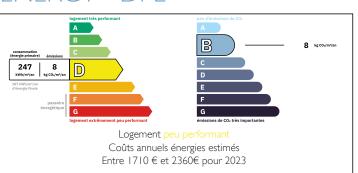

Ref: A33918PBE16 Price: 148 500 EUR

agency fees included: 6 % TTC to be paid by the buyer (140 000 EUR without fees)

A Real Gem: Beautifully renovated character stone house in pretty village, with lovely garden and garage.













#### **ENERGY - DPE**



## INFORMATION

Town: Paizay-Naudouin-Embourie

Department: Charente

Bed: 2

Bath: 2

Floor: 90 m2

Plot Size: 765 m2

#### IN BRIFF

Searching for a lovely French house with options? Whether you're looking for the perfect holiday dwelling, a rental opportunity or a permanent home, this stunning property ticks all the boxes.

Attractive and desirable, this beautifully renovated stone house comes with two bedrooms and two bathrooms, and occupies a unique position just outside the walls of an historic I 6th century chateau in the heart of a pretty charentaise village. It offers a stylishly designed interior with high quality finishes, melding the traditional and modern, and there's a lovely garden for you to enjoy. An integral double garage offers plenty of storage space with the potentia