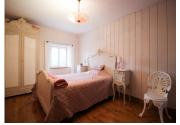

Ground floor bedroom (14m2) with oak flooring and door, leading to ensuite bathroom (7m2) with tiled walk-in shower unit, basin, heated towel radiator and WC.

First floor bedroom (20.5m2) with exposed stone walls on two sides, beautifully restored oak beam, oak flooring.