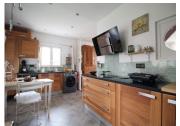

Kitchen, directly off the living room (11.7m2) with modern, stylish fitted units including integrated microwave, oven, halogen hob, dishwasher, sink and washer/dryer; tiled flooring; plumbing for washing machine.