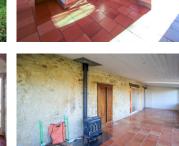

### DESCRIPTION

Beautiful farmhouse with traditional barn and exceptional views.

This spacious 4-bedroom house is located at the end of a cul-de-sac with one neighbour but no neighbours.

An additional barn could be renovated and converted into a gîte.

The buildings form a beautiful, totally private courtyard.

The 10,200 m2 of land (with the possibility of buying a further hectare) comprises a garden area, fruit trees and pasture.

The main house (158 m2) has three floors. Ground floor with beautiful tiled floor and old wooden floor: Entrance hall (7 m2) Living/dining room (24 m2) Veranda/lounge/dining room with wood-burning stove (40 m2) Fitted kitchen (17 m2) En-suite bedroom (25 m2) Separate WC (1.5 m2) First floor with attractive flooring Night hall (7 m2) Two bedrooms (10 - 12 m2) Bathroom (7 m2) with washbasin, bath and WC Garden level One en suite bedroom (18 m2) Utility room (21 m2) Outside Private car park Beautiful shaded terrace and courtyard, old gate, shed Stone barn in need of renovation or conversion into habitable rooms with electricity (47m2 floor area, 2 storeys possible)