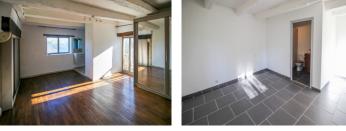

The buildings form a beautiful, totally private courtyard.

The 10,200 m2 of land (with the possibility of buying a further hectare) comprises a garden area, fruit trees and pasture.

The main house (158 m2) has three floors. Ground floor with beautiful tiled floor and old wooden floor: Entrance hall (7 m2) Living/dining room (24 m2) Veranda/lounge/dining room with wood-burning stove (40 m2) Fitted kitchen (17 m2) En-suite bedroom (25 m2) Separate WC (1.5 m2) First floor with attractive flooring Night hall (7 m2) Two bedrooms (10 - 12 m2) Bathroom (7 m2) with washbasin, bath and WC Garden level One en suite bedroom (18 m2) Utility room (21 m2) Outside Private car park Beautiful shaded terrace and courtyard, old gate, shed Stone barn in need of renovation or conversion into habitable rooms with electricity (47m2 floor area, 2 storeys possible)