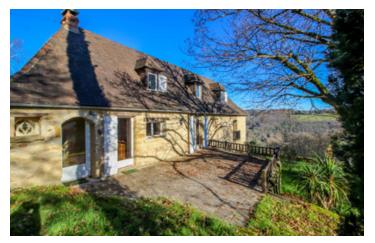

# IN BRIEF

Beautiful renovated traditional farmhouse with barn for conversion.

This spacious 4-bedroom house is situated at the end of a quiet cul-de-sac with magnificent views over the valley and countryside.

### DESCRIPTION

Beautiful farmhouse with traditional barn and exceptional views.

This spacious 4-bedroom house is located at the end of a cul-de-sac with one neighbour but no neighbours.

An additional barn could be renovated and converted into a gîte.

The buildings form a beautiful, totally private courtyard.

The 10,200 m2 of land (with the possibility of buying a further hectare) comprises a garden area, fruit trees and pasture.

The main house (158 m2) has three floors. Ground floor with beautiful tiled floor and old wooden floor: Entrance hall (7 m2) Living/dining room (24 m2) Veranda/lounge/dining room with wood-burning stove (40 m2) Fitted kitchen (17 m2) En-suite bedroom (25 m2) Separate WC (1.5 m2) First floor with attractive flooring Night hall (7 m2) Two bedrooms (10 - 12 m2) Bathroom (7 m2) with washbasin, bath and WC Garden level One en suite bedroom (18 m2) Utility room (21 m2) Outside Private car park Beautiful shaded terrace and courtyard, old gate, shed Stone barn in need of renovation or conversion into habitable rooms with electricity (47m2 floor area, 2 storeys possible)