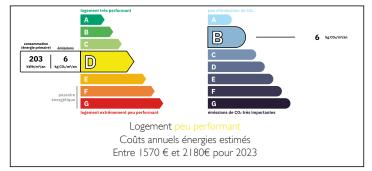

#### www.frenchestateagents.com

Ref: A33916CGI24 Price: 498 200 EUR agency fees included: 6 % TTC to be paid by the buyer (470 000 EUR without fees)

#### House with barn











### ENERGY - DPE



# INFORMATION

| Town:       | Plazac   |
|-------------|----------|
| Department: | Dordogne |
| Bed:        | 4        |
| Bath:       | 2        |
| Floor:      | 158 m2   |
| Plot Size:  | 10202 m2 |

# IN BRIEF

Beautiful renovated traditional farmhouse with barn for conversion.

This spacious 4-bedroom house is situated at the end of a quiet cul-de-sac with magnificent views over the valley and countryside.

There are neighbours (not close by) but there are no overlooked neighbours.

An additional barn could be renovated and converted into a gîte.

The 10,200 m2 grounds (Possibility of buying an 10,000m2 more) include a garden area, fruit trees and pasture.

The village of Plazac is very dynamic and offers many activities, associations and opportunities.

NB. Quoted prices relate t