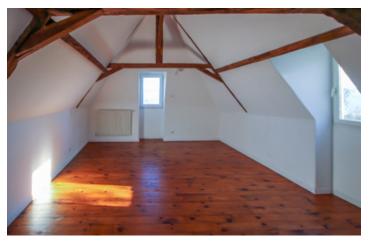

The buildings form a beautiful, totally private courtyard.

The 10,200 m2 of land (with the possibility of buying a further hectare) comprises a garden area, fruit trees and pasture.

The main house (158 m2) has three floors. Ground floor with beautiful tiled floor and old wooden floor: Entrance hall (7 m2) Living/dining room (24 m2) Veranda/lounge/dining room with wood-burning stove (40 m2) Fitted kitchen (17 m2) En-suite bedroom (25 m2) Separate WC (1.5 m2) First floor with attractive flooring Night hall (7 m2) Two bedrooms (10 - 12 m2) Bathroom (7 m2) with washbasin, bath and WC Garden level One en suite bedroom (18 m2) Utility room (21 m2) Outside Private car park Beautiful shaded terrace and courtyard, old gate, shed Stone barn in need of renovation or conversion into habitable rooms with electricity (47m2 floor area, 2 storeys possible)