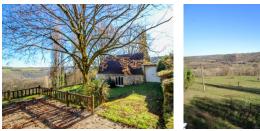

# IN BRIEF

Beautiful renovated traditional farmhouse with barn for conversion.

This spacious 4-bedroom house is situated at the end of a quiet cul-de-sac with magnificent views over the valley and countryside.

There are neighbours (not close by) but there are no overlooked neighbours.

An additional barn could be renovated and converted into a gîte.

The 10,200 m2 grounds (Possibility of buying an 10,000m2 more) include a garden area, fruit trees and pasture.

The buildings form a beautiful, totally private courtyard.

The 10,200 m2 of land (with the possibility of buying a further hectare) comprises a garden area, fruit trees and pasture.

The main house (158 m2) has three floors. Ground floor with beautiful tiled floor and old wooden floor: Entrance hall (7 m2) Living/dining room (24 m2) Veranda/lounge/dining room with wood-burning stove (40 m2) Fitted kitchen (17 m2) En-suite bedroom (25 m2) Separate WC (1.5 m2) First floor with attractive flooring Night hall (7 m2) Two bedrooms (10 - 12 m2) Bathroom (7 m2) with washbasin, bath and WC Garden level One en suite bedroom (18 m2) Utility room (21 m2) Outside Private car park Beautiful shaded terrace and courtyard, old gate, shed Stone barn in need of renovation or conversion into habitable rooms with electricity (47m2 floor area, 2 storeys possible)