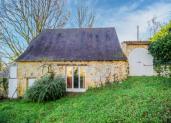

There are neighbours (not close by) but there are no overlooked neighbours.

An additional barn could be renovated and converted into a gîte.

The 10,200 m2 grounds (Possibility of buying an 10,000m2 more) include a garden area, fruit trees and pasture.

The buildings form a beautiful, totally private courtyard.

The 10,200 m2 of land (with the possibility of buying a further hectare) comprises a garden area, fruit trees and pasture.

The main house (158 m2) has three floors. Ground floor with beautiful tiled floor and old wooden floor: Entrance hall (7 m2) Living/dining room (24 m2) Veranda/lounge/dining room with wood-burning stove (40 m2) Fitted kitchen (17 m2) En-suite bedroom (25 m2) Separate WC (1.5 m2) First floor with attractive flooring Night hall (7 m2) Two bedrooms (10 - 12 m2) Bathroom (7 m2) with washbasin, bath and WC Garden level One en suite bedroom (18 m2) Utility room (21 m2) Outside Private car park Beautiful shaded terrace and courtyard, old gate, shed Stone barn in need of renovation or conversion into habitable rooms with electricity (47m2 floor area, 2 storeys possible)