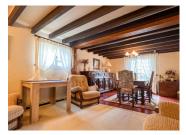

### DESCRIPTION

The house (116 m<sup>2</sup>) Built on two levels, with oil-fired central heating, the house is connected to mains drainage.

Ground Floor Dining room (15.56 m<sup>2</sup>) glazed door, terracotta floor tiles Living room (24.52 m<sup>2</sup>) terracotta floor tiles Kitchen (7.96 m<sup>2</sup>) Bathroom (5.27 m<sup>2</sup>) bath, washbasin and bidet WC (1.40 m<sup>2</sup>)