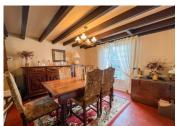

### DESCRIPTION

The house (116 m<sup>2</sup>) Built on two levels, with oil-fired central heating, the house is connected to mains drainage.

Ground Floor Dining room (15.56 m<sup>2</sup>) glazed door, terracotta floor tiles Living room (24.52 m<sup>2</sup>) terracotta floor tiles Kitchen (7.96 m<sup>2</sup>) Bathroom (5.27 m<sup>2</sup>) bath, washbasin and bidet WC (1.40 m<sup>2</sup>)