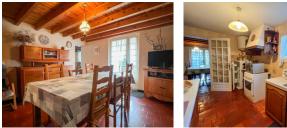

### DESCRIPTION

The house (116 m<sup>2</sup>) Built on two levels, with oil-fired central heating, the house is connected to mains drainage.

Ground Floor Dining room (15.56 m<sup>2</sup>) glazed door, terracotta floor tiles Living room (24.52 m<sup>2</sup>) terracotta floor tiles Kitchen (7.96 m<sup>2</sup>) Bathroom (5.27 m<sup>2</sup>) bath, washbasin and bidet WC (1.40 m<sup>2</sup>)