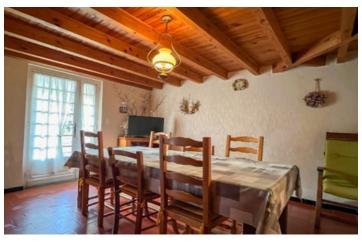

### DESCRIPTION

The house (116 m<sup>2</sup>) Built on two levels, with oil-fired central heating, the house is connected to mains drainage.

Ground Floor Dining room (15.56 m<sup>2</sup>) glazed door, terracotta floor tiles Living room (24.52 m<sup>2</sup>) terracotta floor tiles Kitchen (7.96 m<sup>2</sup>) Bathroom (5.27 m<sup>2</sup>) bath, washbasin and bidet WC (1.40 m<sup>2</sup>)