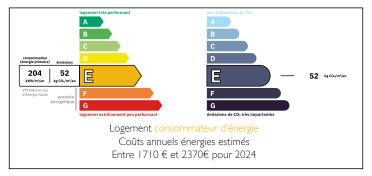

Pierrevert : Village house with lots of character, 2 beds, stunning kitchen, small outside, furniture inclus.











#### ENERGY - DPE



# INFORMATION

| Town:       | Pierrevert              |
|-------------|-------------------------|
| Department: | Alpes-de-Haute-Provence |
| Bed:        | 2                       |
| Bath:       | I                       |
| Floor:      | 109 m2                  |
| Plot Size:  | 10 m2                   |

# IN BRIEF

Lock & Go ! A rare find! This village house is a real gem that will enchant you from the moment you step inside. And because it's so tastefully furnished, it's only on second glance that you'll realise that there are so many antique features and magnificent materials that make this house so special. For example, the mantelpiece in the living room, whose motifs are repeated in the tiles in the sitting room. For example, the little hidden niches in the kitchen, which only r