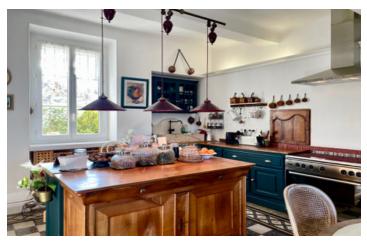

# IN BRIEF

Lock & Go ! A rare find! This village house is a real gem that will enchant you from the moment you step inside. And because it's so tastefully furnished, it's only on second glance that you'll realise that there are so many antique features and magnificent materials that make this house so special. For example, the mantelpiece in the living room, whose motifs are repeated in the tiles in the sitting room. For example, the little hidden niches in the kitchen, which only reveal their modern technology once the old wooden doors have been opened. A Provençal dream. It's perfect. With even a mini-terrace (9 m<sup>2</sup>) in front of the house!

Three minutes' walk from amenities (bakery, butcher's shop, supermarket, pharmacy, florist, restaurant, bar and tobacconist).

8 minutes by car to the 18-hole Golf du Luberon. Par 72.

Kitchen: Gas cookers and gas oven.