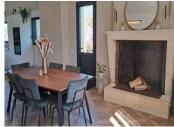

#### IN BRIEF

Superb detached stone property around 230m2 in own grounds over a hectare, with heated pool and terraces. Fully renovated recently to exceptional standard. Entrance with wc, large open plan living space with fully fitted kitchen, 3 bedrooms (possibility of creating 4th on ground floor), 2 bathrooms, walk-in wardrobe. Contemporary style, immaculate condition. Enclosed garden accessed via electric gates, with heated pool, terraces and well. In the Fronsadais area, close to village of Villegouge. Around 10km from Libourne, 30km from the outskirts of Bordeaux...

On the ground floor

Entrance hall 9m2 with storage

WC

Large light & airy open plan living area totalling around 120m2, with 2 open fireplaces, separated into zones with fully fitted open plan kitchen

Utility room 6m2