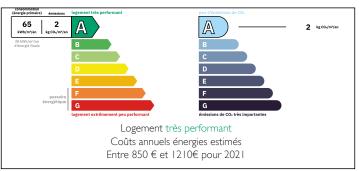

Technical information: roof, electricity, heating, plumbing etc all recent. Heat pump, under floor heating, fully insulated (DPE class "A"), aluminium double glazing, micro-station (conforms).

The same attention has been paid to the exterior of the property - large enlclosed garden (accessed via an electric gate) over 5400m2 with heated salt water pool, pool house with roof top terrace, automatic watering system, well, its many trees including fruit trees, parking area (plug for electric car charging) and outbuilding for storage.