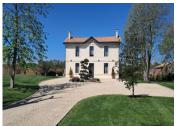

#### IN BRIEF

Superb detached stone property around 230m2 in own grounds over a hectare, with heated pool and terraces. Fully renovated recently to exceptional standard. Entrance with wc, large open plan living space with fully fitted kitchen, 3 bedrooms (possibility of creating 4th on ground floor), 2 bathrooms, walk-in wardrobe. Contemporary style, immaculate condition. Enclosed garden accessed via electric gates, with heated pool, terraces and well. In the Fronsadais area, close to village of Villegouge. Around 10km from Libourne, 30km from the outskirts of Bordeaux...

Technical information: roof, electricity, heating, plumbing etc all recent. Heat pump, under floor heating, fully insulated (DPE class "A"), aluminium double glazing, micro-station (conforms).

The same attention has been paid to the exterior of the property - large enlclosed garden (accessed via an electric gate) over 5400m2 with heated salt water pool, pool house with roof top terrace, automatic watering system, well, its many trees including fruit trees, parking area (plug for electric car charging) and outbuilding for storage.