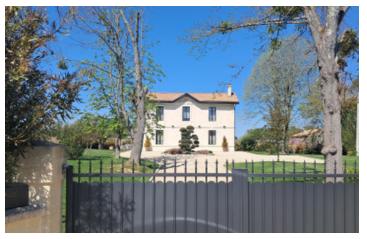

#### IN BRIEF

Superb detached stone property around 230m2 in own grounds over a hectare, with heated pool and terraces. Fully renovated recently to exceptional standard. Entrance with wc, large open plan living space with fully fitted kitchen, 3 bedrooms (possibility of creating 4th on ground floor), 2 bathrooms, walk-in wardrobe. Contemporary style, immaculate condition. Enclosed garden accessed via electric gates, with heated pool, terraces and well. In the Fronsadais area, close to village of Villegouge. Around 10km from Libourne, 30km from the outskirts of Bordeaux...

Technical information: roof, electricity, heating, plumbing etc all recent. Heat pump, under floor heating, fully insulated (DPE class "A"), aluminium double glazing, micro-station (conforms).

The same attention has been paid to the exterior of the property - large enlclosed garden (accessed via an electric gate) over 5400m2 with heated salt water pool, pool house with roof top terrace, automatic watering system, well, its many trees including fruit trees, parking area (plug for electric car charging) and outbuilding for storage.