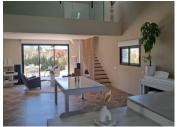

#### IN BRIEF

Superb detached stone property around 230m2 in own grounds over a hectare, with heated pool and terraces. Fully renovated recently to exceptional standard. Entrance with wc, large open plan living space with fully fitted kitchen, 3 bedrooms (possibility of creating 4th on ground floor), 2 bathrooms, walk-in wardrobe. Contemporary style, immaculate condition. Enclosed garden accessed via electric gates, with heated pool, terraces and well. In the Fronsadais area, close to village of Villegouge. Around 10km from Libourne, 30km from the outskirts of Bordeaux...

# DESCRIPTION

A stunning detached property built in the early 20th century and fully renovated around 3 years ago to a very high standard, paying great attention to detail and using quality materials.

With around 230m2 living space the house comprises:

On the first floor

Landing area 13m2

Large master suite around 27m2 with walk-in wardrobe

Bathroom 8m2 with bath & shower

Bedroom 13m2

Bedroom 12m2

Shower room 6m2

WC