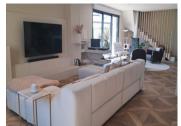

On the ground floor

Entrance hall 9m2 with storage

WC

Large light & airy open plan living area totalling around 120m2, with 2 open fireplaces, separated into zones with fully fitted open plan kitchen

Utility room 6m2