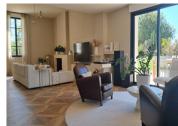

On the ground floor

Entrance hall 9m2 with storage

WC

Large light & airy open plan living area totalling around 120m2, with 2 open fireplaces, separated into zones with fully fitted open plan kitchen

Utility room 6m2