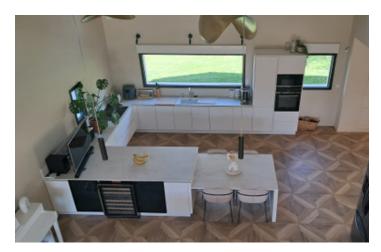

#### IN BRIEF

Superb detached stone property around 230m2 in own grounds over a hectare, with heated pool and terraces. Fully renovated recently to exceptional standard. Entrance with wc, large open plan living space with fully fitted kitchen, 3 bedrooms (possibility of creating 4th on ground floor), 2 bathrooms, walk-in wardrobe. Contemporary style, immaculate condition. Enclosed garden accessed via electric gates, with heated pool, terraces and well. In the Fronsadais area, close to village of Villegouge. Around 10km from Libourne, 30km from the outskirts of Bordeaux...

# DESCRIPTION

A stunning detached property built in the early 20th century and fully renovated around 3 years ago to a very high standard, paying great attention to detail and using quality materials.

With around 230m2 living space the house comprises:

On the ground floor

Entrance hall 9m2 with storage

WC

Large light & airy open plan living area totalling around 120m2, with 2 open fireplaces, separated into zones with fully fitted open plan kitchen

Utility room 6m2