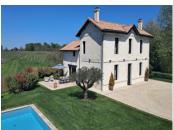

#### IN BRIEF

Superb detached stone property around 230m2 in own grounds over a hectare, with heated pool and terraces. Fully renovated recently to exceptional standard. Entrance with wc, large open plan living space with fully fitted kitchen, 3 bedrooms (possibility of creating 4th on ground floor), 2 bathrooms, walk-in wardrobe. Contemporary style, immaculate condition. Enclosed garden accessed via electric gates, with heated pool, terraces and well. In the Fronsadais area, close to village of Villegouge. Around 10km from Libourne, 30km from the outskirts of Bordeaux...

Technical information: roof, electricity, heating, plumbing etc all recent. Heat pump, under floor heating, fully insulated (DPE class "A"), aluminium double glazing, micro-station (conforms).

The same attention has been paid to the exterior of the property - large enlclosed garden (accessed via an electric gate) over 5400m2 with heated salt water pool, pool house with roof top terrace, automatic watering system, well, its many trees including fruit trees, parking area (plug for electric car charging) and outbuilding for storage.