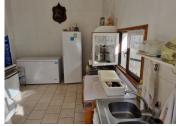

Kitchen-diner -  $3.92m \times 3.85m$ ;

Bedroom 2 -  $3.58m \times 3.51m$ ;

Bedroom 3 - 3.58m x 3.51m;

Shower room - 2.62m x 1.30m with separate toilet.

Garage block ground floor:

Garage area -  $5.76m \times 3.19m$ ;

Kitchen area - 5.75m  $\times 3.17$ m.

First floor:

Storage room - 2.81m x 3.12m.

Covered area outside of 6,70m x 2,50m.

----

Information about risks to which this property is exposed is available on the Géorisques website: https://www.georisques.gouv.fr