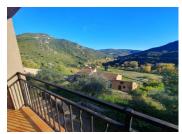

### IN BRIEF

Detached house with stunning views over the Orb Valley, vineyards and unspoiled nature

Detached house on a 990 m<sup>2</sup> plot with terraces and a large garage. The property is located within walking distance of the river Orb, in the heights of the old village in the heart of the Parc Naturel du Haut... ... Languedoc, not far from picturesque Roquebrun sur Orb.

#### DESCRIPTION

Detached house with stunning views over the Orb Valley, vineyards and unspoiled nature

Detached house on a 990 m² plot with terraces and a large garage. The property is located within walking distance of the river Orb, in the heights of the old village in the heart of the Parc Naturel du Haut... ... Languedoc, not far from picturesque Roquebrun sur Orb.

The surface area of the land is 990m<sup>2</sup>, providing plenty of scope for creative landscaping.

A place to make your own in an environment...