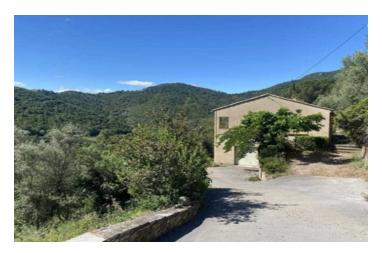

#### Detached house with stunning views over the Orb Valley

### IN BRIEF

Detached house with stunning views over the Orb Valley, vineyards and unspoiled nature

Detached house on a 990 m<sup>2</sup> plot with terraces and a large garage. The property is located within walking distance of the river Orb, in the heights of the old village in the heart of the Parc Naturel du Haut... ... Languedoc, not far from picturesque Roquebrun sur Orb.

#### DESCRIPTION

Detached house with stunning views over the Orb Valley, vineyards and unspoiled nature

Detached house on a 990 m² plot with terraces and a large garage. The property is located within walking distance of the river Orb, in the heights of the old village in the heart of the Parc Naturel du Haut... ... Languedoc, not far from picturesque Roquebrun sur Orb.

The property has been built in 1980 and offers a built surface of about 160  $\rm m^2$  including the actual habitable space of 73  $\rm m^2$ . It comprises a lounge and kitchen leading onto a south facing terrasse, 2 bedrooms, I bathroom and a separate WC. The ground floor is currently used as a spacious garage and storage space.