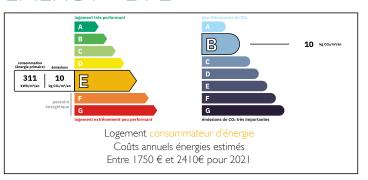

Ref: A33872FRU34

Price: 198 000 EUR

agency fees to be paid by the seller

#### Detached house with stunning views over the Orb Valley











# **ENERGY - DPE**



# INFORMATION

Town: Vieussan

Department: Hérault

Bed: 2

Bath:

Floor: 73 m<sup>2</sup>

Plot Size: 990 m2

### IN BRIEF

Detached house with stunning views over the Orb Valley, vineyards and unspoiled nature

Detached house on a 990 m<sup>2</sup> plot with terraces and a large garage. The property is located within walking distance of the river Orb, in the heights of the old village in the heart of the Parc Naturel du Haut... ... Languedoc, not far from picturesque Roquebrun sur Orb.

The house is quietly located on a south-facing slope. The area around Roquebrun has a microclimate, making it one of the few places in the region where oranges grow. It is also known for the Mimosa, the Eucalyptus forest, the botanical garden and its beautiful architecture. This is therefore a pure and