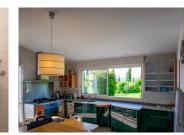

On the ground floor, you'll find a spacious fitted kitchen of 26 m<sup>2</sup>, opening onto two terraces perfect for enjoying the stunning scenery. The bright 55 m<sup>2</sup> living room, with dining area and central fireplace, features large French doors leading out to the landscaped park and showcasing mountain views.