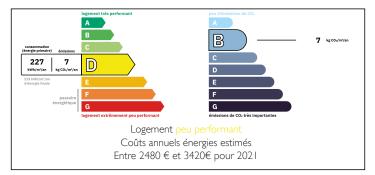

Villa with 175 m2 living space and fitted kitchen Enclosed grounds of 2300 m2, 2 garages, swimming pool, sauna











### ENERGY - DPE



# INFORMATION

| Town:       | Castex  |
|-------------|---------|
| Department: | Ariège  |
| Bed:        | 3       |
| Bath:       | 2       |
| Floor:      | 175 m2  |
| Plot Size:  | 2300 m2 |

# IN BRIEF

House with Breathtaking Views of the Pyrenees – Fully Renovated with High-Quality Features

Nestled in a privileged setting, this house was completely renovated 15 years ago and has been very rarely occupied since. It offers an exceptional living environment with panoramic views of the Pyrenees.

On the ground floor, you'll find a spacious fitted kitchen of 26 m<sup>2</sup>, opening onto two terraces perfect for enjoying the stunning scenery. The bright 55 m<sup>2</sup> living room, with dining area and central fireplace, features large French doors leading out to the landscaped pa