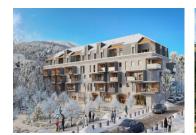

#### Commercial unit for sale in well positioned development right beside new 4 star hotel in heart of Briancon

#### IN BRIEF

Spacious commercial lot on ground floor of new project to be delivered in 2027. Set in an excellent location next to Briancon's first major 4\* hotel and close to the telecabine for the ski area.

### DESCRIPTION

This large commercial unit will be ideally located on the ground floor of a brand new development which will begin construction in spring 2025. The building will be delivered in 2027.

The unit will come with an underground parking space and the possibility of extra storage space if necessary. The unit will be delivered "brut", and all interior decoration will be up to the new owner.