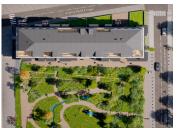

### DESCRIPTION

This large commercial unit will be ideally located on the ground floor of a brand new development which will begin construction in spring 2025. The building will be delivered in 2027.

The unit will come with an underground parking space and the possibility of extra storage space if necessary. The unit will be delivered "brut", and all interior decoration will be up to the new owner.

The site is right beside Briancon's first major 4 star hotel, which is just 200 m from the Prorel Telecabine, which links to the rest of the Serre Chevalier Ski domain.

The unit can be used for any kind of commercial entreprise including ski shop, restaurant, or bar.