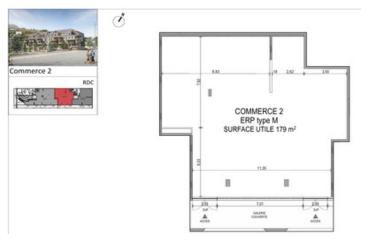

# INFORMATION

Town: Briançon

Department: Hautes-Alpes

Bed: 0

Bath: 0

Floor: 179 m2

Plot Size: 0 m2

#### IN BRIEF

Spacious commercial lot on ground floor of new project to be delivered in 2027. Set in an excellent location next to Briancon's first major 4\* hotel and close to the telecabine for the ski area.

### DESCRIPTION

This large commercial unit will be ideally located on the ground floor of a brand new development which will begin construction in spring 2025. The building will be delivered in 2027.

The unit will come with an underground parking space and the possibility of extra storage space if necessary. The unit will be delivered "brut", and all interior decoration will be up to the new owner.

The site is right beside Briancon's first major 4 star hotel, which is just 200 m from the Prorel Telecabine, which links to the rest of the Serre Chevalier Ski domain.

The unit can be used for any kind of commercial entreprise including ski shop, restaurant, or bar.