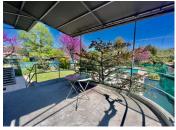

Fully fitted and equipped kitchen (22  $m^2$ ).

Beautiful covered terrace at the rear of the house  $(12 \text{ m}^2)$  overlooking the garden and swimming pool. Bedroom I (17 m<sup>2</sup>) with shower room, washbasin (3.42 m<sup>2</sup>) and WC (1.35 m<sup>2</sup>). Access to this bedroom from the veranda.