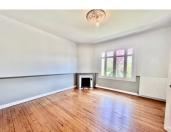

l st floor :

Landing

Bedroom (15 m<sup>2</sup>) with walk-in wardrobe (3.7 m<sup>2</sup>), bathroom with bath, shower, washbasin and WC (13.7 m<sup>2</sup>).

Bedroom 3 (15.7 m<sup>2</sup>) with its own shower room, washbasin and WC (4.8 m<sup>2</sup>).

Bedroom 4 (20.5 m<sup>2</sup>) with its own shower room, washbasin and WC (4.3 m<sup>2</sup>).

2nd floor:

Solarium (20 m<sup>2</sup>) with views over Eymet.

Independent flat comprising a spacious living room, bedroom with dressing room and shower room/WC ( $63 \text{ m}^2$ ), storage space in the basement.