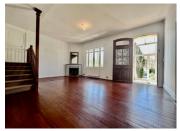

### DESCRIPTION

House approx. 280 m<sup>2</sup>

Entrance : Veranda (28 m²)

Large living room/entrance (35 m<sup>2</sup>)

Living room (20  $\mbox{m}^2$ ) with fireplace, double doors to dining room.

Dining room (20  $m^2)$  with fireplace