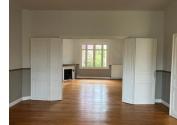

### DESCRIPTION

House approx. 280 m<sup>2</sup>

Entrance : Veranda (28 m²)

Large living room/entrance (35 m<sup>2</sup>)

Living room (20  $\mbox{m}^2$ ) with fireplace, double doors to dining room.

Dining room (20  $m^2)$  with fireplace