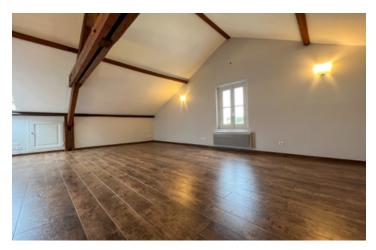

Bedroom 4 (20.5 m<sup>2</sup>) with its own shower room, washbasin and WC (4.3 m<sup>2</sup>).

2nd floor:

Solarium (20 m<sup>2</sup>) with views over Eymet.

Independent flat comprising a spacious living room, bedroom with dressing room and shower room/WC ( $63 \text{ m}^2$ ), storage space in the basement.