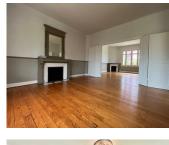

### DESCRIPTION

House approx. 280 m<sup>2</sup>

Entrance : Veranda (28 m²)

Large living room/entrance (35 m<sup>2</sup>)

Living room (20  $\mbox{m}^2$ ) with fireplace, double doors to dining room.

Dining room (20  $m^2)$  with fireplace