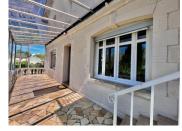

Fully fitted and equipped kitchen (22  $m^2$ ).

Beautiful covered terrace at the rear of the house  $(12 \text{ m}^2)$  overlooking the garden and swimming pool. Bedroom I (17 m<sup>2</sup>) with shower room, washbasin (3.42 m<sup>2</sup>) and WC (1.35 m<sup>2</sup>). Access to this bedroom from the veranda.

Outbuildings :

Garage (22.4  $\mbox{m}^2)$  with access to the basement of the house/boiler room.

Pool equipment room (6  $m^2$ ).

Utility room (6 m<sup>2</sup>).

Covered terrace  $(7 \text{ m}^2)$  (Possibility of creating a