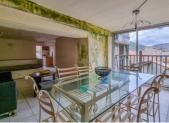

## DESCRIPTION

Access to this house is via a street offering parking facilities.

A central workshop serves each level of this house. Room layout:

Ground floor: entrance hall and large garage

I st floor: a living space with kitchen, dining area and lounge with wood-burning stove, with access to a small courtyard and an independent washroom