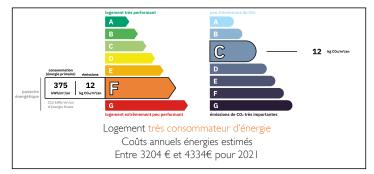

#### ENERGY - DPE

**INFORMATION** 

| Town:       | Saint-Pons-de-Thomières |
|-------------|-------------------------|
| Department: | Hérault                 |
| Bed:        | 3                       |
| Bath:       | 2                       |
| Floor:      | l 28 m2                 |
| Plot Size:  | 30 m2                   |
|             |                         |