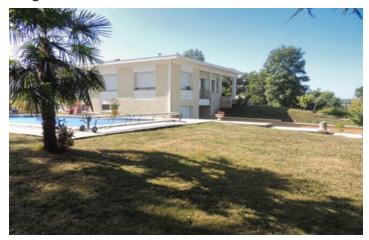

Architect-designed house with swimming pool Ideally located between Bordeaux and Agen, right next to a village

# IN BRIEF

Ideally located between Bordeaux and Agen, just a short distance from a village with all amenities, this magnificent architect-designed villa built in 1969 offers a unique living environment combining comfort, charm and modernity. The lift or stairs will take you to a landing leading to three spacious bedrooms, one of which has its own bathroom and dressing room, a living room with lounge and dining area, a fitted kitchen, a toilet and a bathroom.

On the ground floor, a large hall, a storeroom, a boiler room, an office, a toilet and a space dedicated to sport, garage.

Outside: fruit trees, electric gate, henhouse, wood store, water recuperator, compliant micro station, 12x6 swimming pool, videophone, outside lighting, parking.