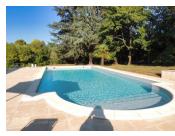

On the ground floor, a large hall, a storeroom, a boiler room, an office, a toilet and a space dedicated to sport, garage.

Outside: fruit trees, electric gate, henhouse, wood store, water recuperator, compliant micro station, 12x6 swimming pool, videophone, outside lighting, parking.