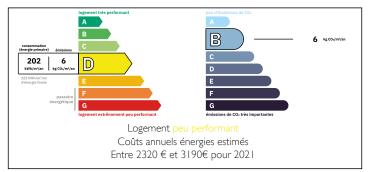

#### ENERGY - DPE

Estimated annual energy costs (electricity and heating) for 2024: less than €1,000 This rare property on the market combines modern comforts, top-of-the-range features and timeless charm. Ideal as a main or second home.