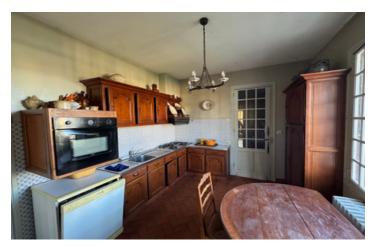

#### DESCRIPTION

Exterior steps lead up to front door, central hallway 5mx2m gives access to kitchen 4mx3m with wooden fronted kitchen units and gas hob, salon double aspect with parquet floor, fireplace 7mx4.6m, dining room/office 3.6mx3.6m, shower room, WC, bedroom 3.8mx4m.