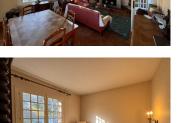

#### DESCRIPTION

Exterior steps lead up to front door, central hallway 5mx2m gives access to kitchen 4mx3m with wooden fronted kitchen units and gas hob, salon double aspect with parquet floor, fireplace 7mx4.6m, dining room/office 3.6mx3.6m, shower room, WC, bedroom 3.8mx4m.

Upstairs, bedroom 3.5mx5.3m, bedroom 4.3mx2.9m, shower room and dressing room.

Underneath the house, accessible from the kitchen, bedroom with wash basin 3.8mx4m garage, 6.8mx4.6m, two storage rooms.

-----