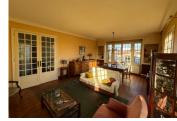

#### DESCRIPTION

Exterior steps lead up to front door, central hallway 5mx2m gives access to kitchen 4mx3m with wooden fronted kitchen units and gas hob, salon double aspect with parquet floor, fireplace 7mx4.6m, dining room/office 3.6mx3.6m, shower room, WC, bedroom 3.8mx4m.