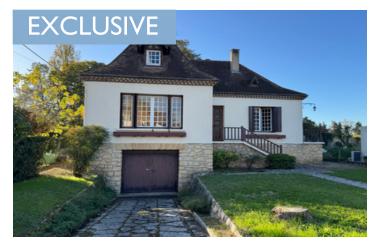

#### Detached Périgourdine Family Home in Bergerac town centre

| Town:       | Bergerac |
|-------------|----------|
| Department: | Dordogne |
| Bed:        | 4        |
| Bath:       | 2        |
| Floor:      | 155 m2   |
| Plot Size:  | 673 m2   |

# IN BRIEF

Although very close to the town centre, this well apportioned property sits back from a quiet road and backs onto a convent. Benefiting from a lawned garden to the rear with mature trees for summer shade, this charming house is looking for a new family to put their stamp on it. Although in perfectly habitable condition, the house will be further improved with some upgrading.