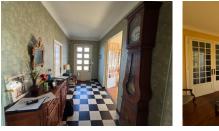

#### DESCRIPTION

Exterior steps lead up to front door, central hallway 5mx2m gives access to kitchen 4mx3m with wooden fronted kitchen units and gas hob, salon double aspect with parquet floor, fireplace 7mx4.6m, dining room/office 3.6mx3.6m, shower room, WC, bedroom 3.8mx4m.