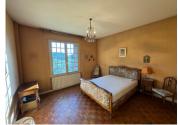

#### DESCRIPTION

Exterior steps lead up to front door, central hallway 5mx2m gives access to kitchen 4mx3m with wooden fronted kitchen units and gas hob, salon double aspect with parquet floor, fireplace 7mx4.6m, dining room/office 3.6mx3.6m, shower room, WC, bedroom 3.8mx4m.