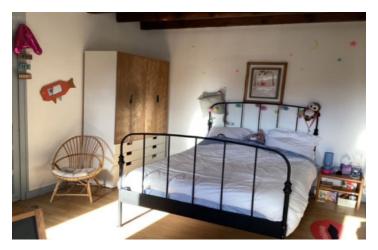

#### First Floor:

- \* A large MASTER BEDROOM (43.7m<sup>2</sup>) includes a SHOWER ROOM and W.C., with potential to expand into the adjacent attic space 22m<sup>2</sup>.
- \* A corridor leads to 4 more BEDROOMS, 2 BATHROOMS, and an additional W.C.