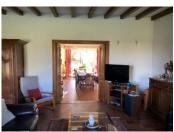

#### Ground Floor:

- \* The ENTRANCE HALL 4.6m<sup>2</sup> has stairs to the first floor and access to a STUDY 8.9m<sup>2</sup>.
- \* The KITCHEN 14.3m<sup>2</sup> is open to the DINING ROOM 23.9m<sup>2</sup>, featuring a wood-burning stove and glazed doors leading to the front terrace.
- \* A spacious LIVING ROOM 44.5m² boasts a wood burner, glazed doors to the rear terrace, and access to the garden.
- \* Additional features include a W.C., LAUNDRY ROOM, and a versatile PLAY ROOM (84m²) with natural light. Perfect for hobbies, yoga, or creating ensuite bedrooms for B&B.
- \* A large WORKSHOP (118m²) connects to the house and garden.