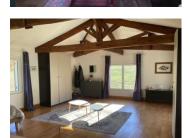

#### Ground Floor:

- \* The ENTRANCE HALL 4.6m<sup>2</sup> has stairs to the first floor and access to a STUDY 8.9m<sup>2</sup>.
- \* The KITCHEN 14.3m<sup>2</sup> is open to the DINING ROOM 23.9m<sup>2</sup>, featuring a wood-burning stove and glazed doors leading to the front terrace.
- \* A spacious LIVING ROOM 44.5m² boasts a wood burner, glazed doors to the rear terrace, and access to the garden.
- \* Additional features include a W.C., LAUNDRY ROOM, and a versatile PLAY ROOM (84m²) with natural light. Perfect for hobbies, yoga, or creating ensuite bedrooms for B&B.
- \* A large WORKSHOP (118m²) connects to the house and garden.