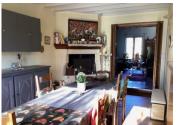

#### Ground Floor:

- \* The ENTRANCE HALL 4.6m<sup>2</sup> has stairs to the first floor and access to a STUDY 8.9m<sup>2</sup>.
- \* The KITCHEN 14.3m<sup>2</sup> is open to the DINING ROOM 23.9m<sup>2</sup>, featuring a wood-burning stove and glazed doors leading to the front terrace.
- \* A spacious LIVING ROOM 44.5m² boasts a wood burner, glazed doors to the rear terrace, and access to the garden.
- \* Additional features include a W.C., LAUNDRY ROOM, and a versatile PLAY ROOM (84m²) with natural light. Perfect for hobbies, yoga, or creating ensuite bedrooms for B&B.
- \* A large WORKSHOP (118m²) connects to the house and garden.