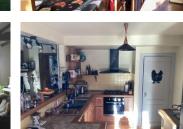

#### Ground Floor:

- \* The ENTRANCE HALL 4.6m<sup>2</sup> has stairs to the first floor and access to a STUDY 8.9m<sup>2</sup>.
- \* The KITCHEN 14.3m<sup>2</sup> is open to the DINING ROOM 23.9m<sup>2</sup>, featuring a wood-burning stove and glazed doors leading to the front terrace.
- \* A spacious LIVING ROOM 44.5m² boasts a wood burner, glazed doors to the rear terrace, and access to the garden.
- \* Additional features include a W.C., LAUNDRY ROOM, and a versatile PLAY ROOM (84m²) with natural light. Perfect for hobbies, yoga, or creating ensuite bedrooms for B&B.
- \* A large WORKSHOP (118m²) connects to the house and garden.