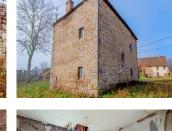

#### Beautiful stone 5 bedroom house to renovate, outbuildings, garden, land, quiet hamlet close to amenities

### IN BRIEF

This beautiful stone house has many original details and can be renovated to your own taste. It has 3 rooms on the ground floor and 5 bedrooms on the first floor. There is a beautiful attic that can be converted and a cellar under a part of the house. The house needs to be connected to water and is to be fully renovated, included the roof. There is a big garden and a few outbuildings in bad condition and to renovate as well. The property is located in a quiet hamlet at approx 3 km from the first amenities, at approx 15 km from Pontaumur with all daily amenities, at 56 km from Clermont-Ferrand (international airport) and 60 km from Mont Dore (ski slopes). In the Puy de Dôme, Auvergne.