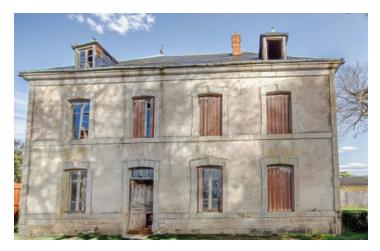

### IN BRIEF

This beautiful stone house has many original details and can be renovated to your own taste. It has 3 rooms on the ground floor and 5 bedrooms on the first floor. There is a beautiful attic that can be converted and a cellar under a part of the house. The house needs to be connected to water and is to be fully renovated, included the roof. There is a big garden and a few outbuildings in bad condition and to renovate as well. The property is located in a quiet hamlet at approx 3 km from the first amenities, at approx 15 km from Pontaumur with all daily amenities, at 56 km from Clermont-Ferrand (international airport) and 60 km from Mont Dore (ski slopes). In the Puy de Dôme, Auvergne.

#### DESCRIPTION

Ground floor (approx 70 m2)

- Living space with stone chimney and stairs to the first floor and access to the cellar

- 2 rooms

First floor (approx 70 m2)

- Landing with stairs to the attic
- 5 bedrooms