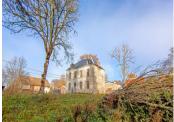

### IN BRIEF

This beautiful stone house has many original details and can be renovated to your own taste. It has 3 rooms on the ground floor and 5 bedrooms on the first floor. There is a beautiful attic that can be converted and a cellar under a part of the house. The house needs to be connected to water and is to be fully renovated, included the roof. There is a big garden and a few outbuildings in bad condition and to renovate as well. The property is located in a quiet hamlet at approx 3 km from the first amenities, at approx 15 km from Pontaumur with all daily amenities, at 56 km from Clermont-Ferrand (international airport) and 60 km from Mont Dore (ski slopes). In the Puy de Dôme, Auvergne.