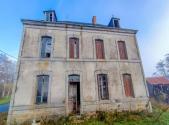

### IN BRIEF

This beautiful stone house has many original details and can be renovated to your own taste. It has 3 rooms on the ground floor and 5 bedrooms on the first floor. There is a beautiful attic that can be converted and a cellar under a part of the house. The house needs to be connected to water and is to be fully renovated, included the roof. There is a big garden and a few outbuildings in bad condition and to renovate as well. The property is located in a quiet hamlet at approx 3 km from the first amenities, at approx 15 km from Pontaumur with all daily amenities, at 56 km from Clermont-Ferrand (international airport) and 60 km from Mont Dore (ski slopes). In the Puy de Dôme, Auvergne.

#### DESCRIPTION

Ground floor (approx 70 m2)

- Living space with stone chimney and stairs to the first floor and access to the cellar

- 2 rooms

First floor (approx 70 m2)

- Landing with stairs to the attic
- 5 bedrooms