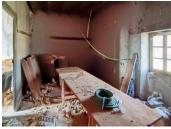

### IN BRIEF

This beautiful stone house has many original details and can be renovated to your own taste. It has 3 rooms on the ground floor and 5 bedrooms on the first floor. There is a beautiful attic that can be converted and a cellar under a part of the house. The house needs to be connected to water and is to be fully renovated, included the roof. There is a big garden and a few outbuildings in bad condition and to renovate as well. The property is located in a quiet hamlet at approx 3 km from the first amenities, at approx 15 km from Pontaumur with all daily amenities, at 56 km from Clermont-Ferrand (international airport) and 60 km from Mont Dore (ski slopes). In the Puy de Dôme, Auvergne.

#### DESCRIPTION

Ground floor (approx 70 m2)

- Living space with stone chimney and stairs to the first floor and access to the cellar

- 2 rooms

First floor (approx 70 m2)

- Landing with stairs to the attic
- 5 bedrooms