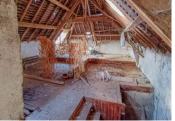

#### DESCRIPTION

Ground floor (approx 70 m2)

- Living space with stone chimney and stairs to the first floor and access to the cellar

- 2 rooms

First floor (approx 70 m2)

- Landing with stairs to the attic
- 5 bedrooms

Attic + cellar

The house has a very old electrical installation that needs to be completely renewed, and it needs to be connected to mains water.

A septic tank needs to be installed.

Outbuildings and garden (1505 m2)