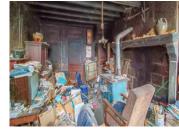

### IN BRIEF

This beautiful stone house has many original details and can be renovated to your own taste. It has 3 rooms on the ground floor and 5 bedrooms on the first floor. There is a beautiful attic that can be converted and a cellar under a part of the house. The house needs to be connected to water and is to be fully renovated, included the roof. There is a big garden and a few outbuildings in bad condition and to renovate as well. The property is located in a quiet hamlet at approx 3 km from the first amenities, at approx 15 km from Pontaumur with all daily amenities, at 56 km from Clermont-Ferrand (international airport) and 60 km from Mont Dore (ski slopes). In the Puy de Dôme, Auvergne.

Attic + cellar

The house has a very old electrical installation that needs to be completely renewed, and it needs to be connected to mains water.

A septic tank needs to be installed.

Outbuildings and garden (1505 m2)