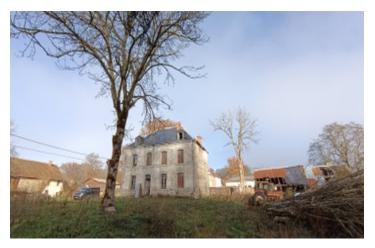

#### Beautiful stone 5 bedroom house to renovate, outbuildings, garden, land, quiet hamlet close to amenities

### IN BRIEF

This beautiful stone house has many original details and can be renovated to your own taste. It has 3 rooms on the ground floor and 5 bedrooms on the first floor. There is a beautiful attic that can be converted and a cellar under a part of the house. The house needs to be connected to water and is to be fully renovated, included the roof. There is a big garden and a few outbuildings in bad condition and to renovate as well. The property is located in a quiet hamlet at approx 3 km from the first amenities, at approx 15 km from Pontaumur with all daily amenities, at 56 km from Clermont-Ferrand (international airport) and 60 km from Mont Dore (ski slopes). In the Puy de Dôme, Auvergne.