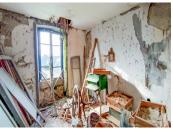

#### DESCRIPTION

Ground floor (approx 70 m2)

- Living space with stone chimney and stairs to the first floor and access to the cellar

- 2 rooms

First floor (approx 70 m2)

- Landing with stairs to the attic
- 5 bedrooms

Attic + cellar

The house has a very old electrical installation that needs to be completely renewed, and it needs to be connected to mains water.

A septic tank needs to be installed.

Outbuildings and garden (1505 m2)