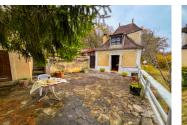

There is a garden in front of the house suitable for growing vegetables and it even has its own well for watering the garden.

There is some more land on the right hand side of the property giving a total of 1800m2.