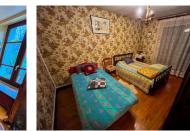

### DESCRIPTION

\_\_\_\_\_

The house has a total of 73m2 and 3 bedrooms. There is also a room at the back of the house with another 45m2 and wood cabin with a sink around 14m2. The bedrooms are 10, 12 and 13.5m2.