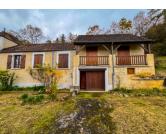

### DESCRIPTION

\_\_\_\_\_

The house has a total of 73m2 and 3 bedrooms. There is also a room at the back of the house with another 45m2 and wood cabin with a sink around 14m2. The bedrooms are 10, 12 and 13.5m2.