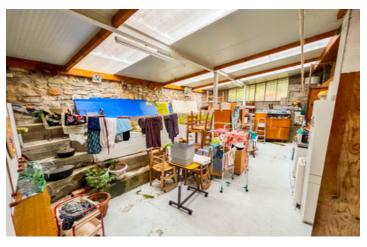

### DESCRIPTION

\_\_\_\_\_

The house has a total of 73m2 and 3 bedrooms. There is also a room at the back of the house with another 45m2 and wood cabin with a sink around 14m2. The bedrooms are 10, 12 and 13.5m2.