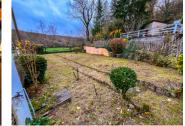

### DESCRIPTION

\_\_\_\_\_

The house has a total of 73m2 and 3 bedrooms. There is also a room at the back of the house with another 45m2 and wood cabin with a sink around 14m2. The bedrooms are 10, 12 and 13.5m2.

There is a garden in front of the house suitable for growing vegetables and it even has its own well for watering the garden.

There is some more land on the right hand side of the property giving a total of 1800m2.