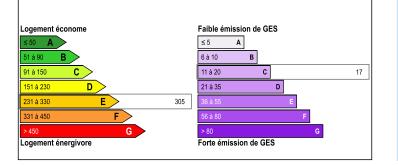

Charming village bungalow with 2-3 bedrooms, veranda, lush garden, and all amenities within walking distance











#### ENERGY - DPE



# INFORMATION

| Town:       | Rochechouart |
|-------------|--------------|
| Department: | Haute-Vienne |
| Bed:        | 3            |
| Bath:       | I            |
| Floor:      | 85 m2        |
| Plot Size:  | 1494 m2      |

## IN BRIEF

Charming bungalow located in the heart of the village, with all amenities just a short walk away. This delightful home offers:

A spacious, bright living room perfect for relaxation.

A fully equipped kitchen ready for all your culinary adventures.

Two comfortable bedrooms, plus a versatile study that can easily be transformed into a third bedroom. A separate laundry area for added convenience.

A lovely veranda that seamlessly connects indoor and outdoor living.

A beautifully landscaped garden surrounding the property, ideal for entertaining o