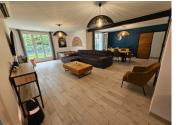

A warm and impeccably maintained interior Spacious and bright living-dining area Stylish and functional semi-open kitchen Laundry room with space for a washing machine and dryer

Three bedrooms, including one with a mezzanine and private entrance