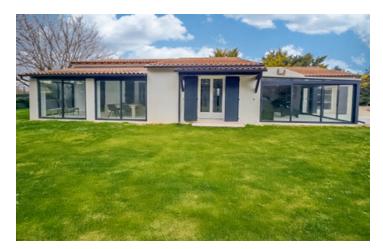

#### Contemporary single-story house of 130 m on a fenced, wooded, and pool-ready 750 m plot in Le Thor.

## IN BRIEF

Welcome to this charming contemporary single-story home, beautifully renovated with high-quality materials, offering 130 m<sup>2</sup> of living space that perfectly combines aesthetics, comfort, and functionality.

Bathed in natural light thanks to its south-facing exposure, this home is nestled in a lush setting reminiscent of the tranquility of the countryside. It sits on a secluded, fenced, and pool-ready 750 m<sup>2</sup> plot, ensuring privacy and serenity.