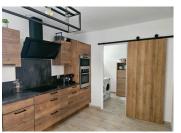

A warm and impeccably maintained interior Spacious and bright living-dining area Stylish and functional semi-open kitchen Laundry room with space for a washing machine and dryer

Three bedrooms, including one with a mezzanine and private entrance

Modern bathroom with Italian-style shower

NB. Quoted prices relate to euro transactions. Fluctuations in exchange rates are not the responsibility of the agency or those representing it. The agency and its representatives are not authorised to make or give guarantees relating to the property. These particulars do not form part of any contract but are to be taken as a general representation of the property. Any areas, measurements or distances are approximate. Text, photographs and plans, where applicable, are for guidance only. Leggett and its representatives have not tested services, equipment or facilities and cannot guarantee the same.