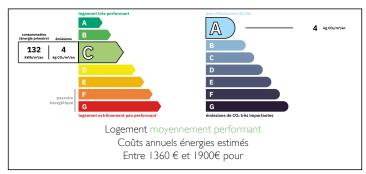

#### Contemporary single-story house of 130 m on a fenced, wooded, and pool-ready 750 m plot in Le Thor.















#### ENERGY - DPE



# INFORMATION

| Town:       | Le Thor  |
|-------------|----------|
| Department: | Vaucluse |
| Bed:        | 3        |
| Bath:       | I        |
| Floor:      | 130 m2   |
| Plot Size:  | 750 m2   |

## IN BRIEF

Welcome to this charming contemporary single-story home, beautifully renovated with high-quality materials, offering 130 m<sup>2</sup> of living space that perfectly combines aesthetics, comfort, and functionality.

Bathed in natural light thanks to its south-facing exposure, this home is nestled in a lush setting reminiscent of the tranquility of the countryside. It sits on a secluded, fenced, and pool-ready 750 m<sup>2</sup> plot, ensuring privacy and serenity.

A warm and impeccably maintained interior Spacious and bright living-dining area Stylish and functional semi-op