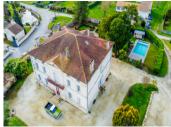

# IN BRIEF

This magnificent mansion, built in 1862, will seduce you with its neoclassical architecture and timeless charm. Its stone facades, high ceilings, large windows and triangular porch give it a majestic look and feel. Inside, you will be charmed by the generous volumes, the brightness and the original features: wood parquet floors, marble fireplaces and moldings. The property offers large living spaces such as dining room, living room, sitting room, office on the ground floor and 6 spacious bedrooms and 4 bathrooms upstairs accessible by a large wooden staircase.

Large outbuildings, a French garden, a swimming pool, a large plot of land as well as an interior courtyard with its covered terrace complete this idyllic picture.

Ideally located between Jonzac and Pons and only 35 minutes from Royan and 1 hour from Bordeaux,

### DESCRIPTION

MORE PHOTOS AND FLOOR PLANS AVAILABLE ON REQUEST

TECHNICAL INFORMATION DPE D Double oak glazing Oil central heating Septic tank compliant Salted pool 10 x 5 - possibility to add a heat pump Fiber available