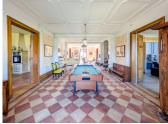

GROUND FLOOR Large entrance hall with period tiles 79m<sup>2</sup> Dining room with open fireplace - travertine floor -

40m<sup>2</sup>

Sitting room/Bedroom with open fireplace - wooden parquet floor -  $40m^2$ 