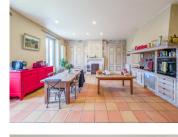

GROUND FLOOR Large entrance hall with period tiles 79m<sup>2</sup> Dining room with open fireplace - travertine floor -

40m<sup>2</sup>

Sitting room/Bedroom with open fireplace - wooden parquet floor -  $40m^2$ 

Corridor access between dining room and kitchen: wc (1.5m<sup>2</sup>) and shower room (2m<sup>2</sup>) plus hallway  $10m^2$ 

Kitchen/dining room with open fireplace - tiled floor -  $40m^2$ 

Back kitchen with period sink - 3rd entrance door -  $10\text{m}^2$ 