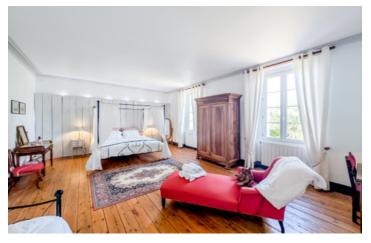

# IN BRIEF

This magnificent mansion, built in 1862, will seduce you with its neoclassical architecture and timeless charm. Its stone facades, high ceilings, large windows and triangular porch give it a majestic look and feel. Inside, you will be charmed by the generous volumes, the brightness and the original features: wood parquet floors, marble fireplaces and moldings. The property offers large living spaces such as dining room, living room, sitting room, office on the ground floor and 6 spacious bedrooms and 4 bathrooms upstairs accessible by a large wooden staircase.

#### FIRST FLOOR

Landing wooden parquet floor - 30m<sup>2</sup>

4 bedrooms wooden parquet floor,  $3 \text{ Im}^2$  each with independent corridor and each a shower room with toilet of  $8\text{m}^2$ . Note that one of the shower rooms is a bathroom.

Bedroom 5 with Juliette balcony and wooden parquet flooring - 24m<sup>2</sup> Bedroom 6 with Juliette balcony and wooden parquet flooring - 24m<sup>2</sup>

Laundry room - 5m<sup>2</sup>

SECOND FLOOR - 200m<sup>2</sup>