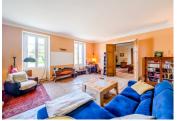

Living room with wood insert, wooden parquet floor -  $40m^2$ 

Office with 4th condemned entrance door -  $12m^2$ 