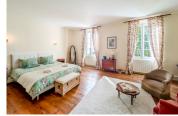

#### FIRST FLOOR

Landing wooden parquet floor - 30m<sup>2</sup>

4 bedrooms wooden parquet floor,  $3 \text{ Im}^2$  each with independent corridor and each a shower room with toilet of  $8\text{m}^2$ . Note that one of the shower rooms is a bathroom.

Bedroom 5 with Juliette balcony and wooden parquet flooring - 24m<sup>2</sup> Bedroom 6 with Juliette balcony and wooden parquet flooring - 24m<sup>2</sup>

Laundry room - 5m<sup>2</sup>

SECOND FLOOR - 200m<sup>2</sup>