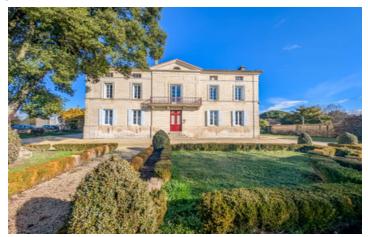

# IN BRIEF

This magnificent mansion, built in 1862, will seduce you with its neoclassical architecture and timeless charm. Its stone facades, high ceilings, large windows and triangular porch give it a majestic look and feel. Inside, you will be charmed by the generous volumes, the brightness and the original features: wood parquet floors, marble fireplaces and moldings. The property offers large living spaces such as dining room, living room, sitting room, office on the ground floor and 6 spacious bedrooms and 4 bathrooms upstairs accessible by a large wooden staircase.

Large outbuildings, a French garden, a swimming pool, a large plot of land as well as an interior courtyard with its covered terrace complete this idyllic picture.

Ideally located between Jonzac and Pons and only 35 minutes from Royan and 1 hour from Bordeaux,