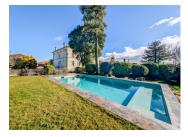

Large outbuildings, a French garden, a swimming pool, a large plot of land as well as an interior courtyard with its covered terrace complete this idyllic picture.

Ideally located between Jonzac and Pons and only 35 minutes from Royan and 1 hour from Bordeaux,

### DESCRIPTION

MORE PHOTOS AND FLOOR PLANS AVAILABLE ON REQUEST

TECHNICAL INFORMATION DPE D Double oak glazing Oil central heating Septic tank compliant Salted pool 10 x 5 - possibility to add a heat pump Fiber available