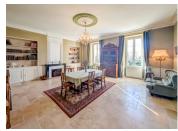

Living room with wood insert, wooden parquet floor -  $40m^2$ 

Office with 4th condemned entrance door -  $12m^2$ 