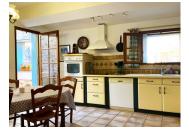

### DESCRIPTION

Through the front door on the ground floor is the hallway with storage at the far end and the large utility room on the left. Up the stairs is the beautifully light, elegant living room with built-in storage cupboards and up a few more steps is the spacious kitchen/diner with direct access out onto the private patio with views over the lovely Mairie gardens. The bedroom on this floor also has direct access out onto the patio. The first shower room is on this floor between the kitchen and the living room. The second and third bedrooms are on the next 2 floors, with the stunning second shower room situated on the upper of these 2 floors.