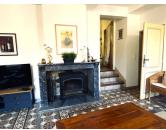

### DESCRIPTION

Through the front door on the ground floor is the hallway with storage at the far end and the large utility room on the left. Up the stairs is the beautifully light, elegant living room with built-in storage cupboards and up a few more steps is the spacious kitchen/diner with direct access out onto the private patio with views over the lovely Mairie gardens. The bedroom on this floor also has direct access out onto the patio. The first shower room is on this floor between the kitchen and the living room. The second and third bedrooms are on the next 2 floors, with the stunning second shower room situated on the upper of these 2 floors.