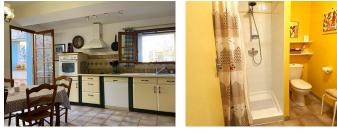

Bright living spaces opening onto a terrace overlooking the beautiful Mairie gardens

Independent studio/workshop offering potential for additional living, creative, or office space

Two modern shower rooms plus a generous utility/laundry room

### DESCRIPTION

Through the front door on the ground floor is the hallway with storage at the far end and the large utility room on the left. Up the stairs is the beautifully light, elegant living room with built-in storage cupboards and up a few more steps is the spacious kitchen/diner with direct access out onto the private patio with views over the lovely Mairie gardens. The bedroom on this floor also has direct access out onto the patio. The first shower room is on this floor between the kitchen and the living room. The second and third bedrooms are on the next 2 floors, with the stunning second shower room situated on the upper of these 2 floors.