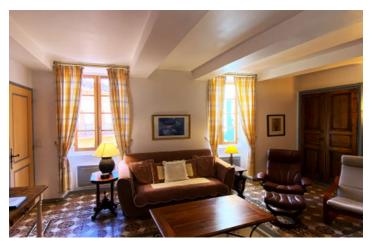

### DESCRIPTION

Through the front door on the ground floor is the hallway with storage at the far end and the large utility room on the left. Up the stairs is the beautifully light, elegant living room with built-in storage cupboards and up a few more steps is the spacious kitchen/diner with direct access out onto the private patio with views over the lovely Mairie gardens. The bedroom on this floor also has direct access out onto the patio. The first shower room is on this floor between the kitchen and the living room. The second and third bedrooms are on the next 2 floors, with the stunning second shower room situated on the upper of these 2 floors.