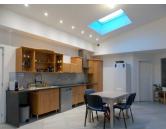

# DESCRIPTION

Entry is via two sets of electronic gates with surveillance cameras, the first opening onto a spacious forecourt with ample parking as well as a garage attached to the property.

The front door enters into a huge 70 m2 open plan lounge/kitchen/diner with fittings in place to install a kitchen island.