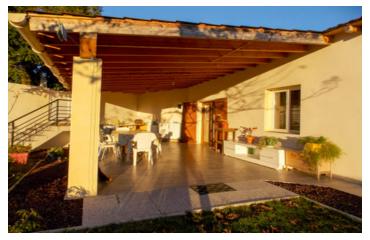

# DESCRIPTION

Entry is via two sets of electronic gates with surveillance cameras, the first opening onto a spacious forecourt with ample parking as well as a garage attached to the property.

The front door enters into a huge 70 m2 open plan lounge/kitchen/diner with fittings in place to install a kitchen island.

Off of this central area are 3 parental suites of 28/24 & 16m2, a separate office, laundry room, pantry and WC.

The living area opens onto a terrace area leading into the spacious 2 000m2 garden which has been fenced into 2 separate areas for ease of mantenance. Within the garden is a brick built summer kitchen and covered storage area. There is space to install a swimming pool, subject to planning permission.

The property is walled and fenced and is not overlooked. It is heated by a modern heat pump feeding radiators and has  $9 \times 400$ w solar panels providing 3.6Kw of energy.

Just bring your suitcases and move straight in!