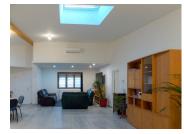

# DESCRIPTION

Entry is via two sets of electronic gates with surveillance cameras, the first opening onto a spacious forecourt with ample parking as well as a garage attached to the property.

The front door enters into a huge 70 m2 open plan lounge/kitchen/diner with fittings in place to install a kitchen island.