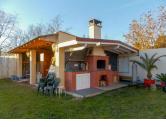

# DESCRIPTION

Entry is via two sets of electronic gates with surveillance cameras, the first opening onto a spacious forecourt with ample parking as well as a garage attached to the property.

The front door enters into a huge 70 m2 open plan lounge/kitchen/diner with fittings in place to install a kitchen island.

Off of this central area are 3 parental suites of 28/24 & 16m2, a separate office, laundry room, pantry and WC.

The living area opens onto a terrace area leading into the spacious 2 000m2 garden which has been fenced into 2 separate areas for ease of mantenance. Within the garden is a brick built summer kitchen and covered storage area. There is space to install a swimming pool, subject to planning permission.

The property is walled and fenced and is not overlooked. It is heated by a modern heat pump feeding radiators and has  $9 \times 400$ w solar panels providing 3.6Kw of energy.

Just bring your suitcases and move straight in!