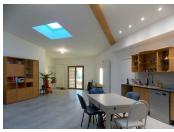

# DESCRIPTION

Entry is via two sets of electronic gates with surveillance cameras, the first opening onto a spacious forecourt with ample parking as well as a garage attached to the property.

The front door enters into a huge 70 m2 open plan lounge/kitchen/diner with fittings in place to install a kitchen island.