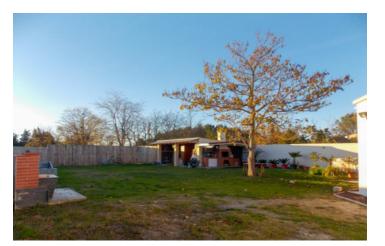

Off of this central area are 3 parental suites of 28/24 & 16m2, a separate office, laundry room, pantry and WC.

The living area opens onto a terrace area leading into the spacious 2 000m2 garden which has been fenced into 2 separate areas for ease of mantenance. Within the garden is a brick built summer kitchen and covered storage area. There is space to install a swimming pool, subject to planning permission.

The property is walled and fenced and is not overlooked. It is heated by a modern heat pump feeding radiators and has  $9 \times 400$ w solar panels providing 3.6Kw of energy.

Just bring your suitcases and move straight in!