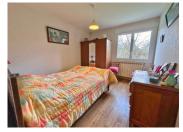

# DESCRIPTION

- Veranda (7 m2)
- Kitchen (28.5 m2)
- Living room (13.7 m2)
- Corridor (7 m2)
- Bedroom I (13 m2)
- Bedroom 2 (10.8 m2)
- Shower room with toilet (4.4 m2)
- Boiler/laundry room (6.6 m2)
- Garage (15 m2)
- Barn (24.4 m2) and wine storehouse (30m2)
- Garden of 2876 m2