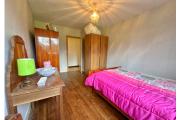

# DESCRIPTION

- Veranda (7 m2)
- Kitchen (28.5 m2)
- Living room (13.7 m2)
- Corridor (7 m2)
- Bedroom I (13 m2)
- Bedroom 2 (10.8 m2)
- Shower room with toilet (4.4 m2)
- Boiler/laundry room (6.6 m2)
- Garage (15 m2)
- Barn (24.4 m2) and wine storehouse (30m2)
- Garden of 2876 m2