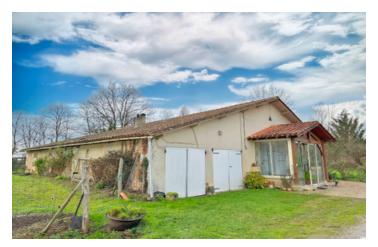

Ref: A33690NWO24 F

O24 Price: 137 000 EUR

agency fees included: 9 % TTC to be paid by the buyer (126 000 EUR without fees)

Single-storey house in need of updating with 2 bedrooms, barn, garage and lovely garden, in a quiet hamlet.

## IN BRIEF

This house to renovate is located in a small hamlet, not far from the village of Saint-Aulaye, with shops, restaurants, schools and college, health centre and cinema, as well as a lovely riverside beach.

# DESCRIPTION

- Veranda (7 m2)
- Kitchen (28.5 m2)
- Living room (13.7 m2)
- Corridor (7 m2)
- Bedroom I (13 m2)
- Bedroom 2 (10.8 m2)
- Shower room with toilet (4.4 m2)
- Boiler/laundry room (6.6 m2)
- Garage (15 m2)
- Barn (24.4 m2) and wine storehouse (30m2)
- Garden of 2876 m2