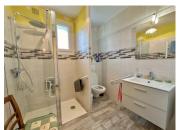

# DESCRIPTION

- Veranda (7 m2)
- Kitchen (28.5 m2)
- Living room (13.7 m2)
- Corridor (7 m2)
- Bedroom I (13 m2)
- Bedroom 2 (10.8 m2)
- Shower room with toilet (4.4 m2)
- Boiler/laundry room (6.6 m2)
- Garage (15 m2)
- Barn (24.4 m2) and wine storehouse (30m2)
- Garden of 2876 m2