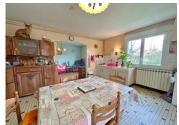

# DESCRIPTION

- Veranda (7 m2)
- Kitchen (28.5 m2)
- Living room (13.7 m2)
- Corridor (7 m2)
- Bedroom I (13 m2)
- Bedroom 2 (10.8 m2)
- Shower room with toilet (4.4 m2)
- Boiler/laundry room (6.6 m2)
- Garage (15 m2)
- Barn (24.4 m2) and wine storehouse (30m2)
- Garden of 2876 m2