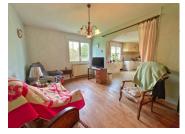

# DESCRIPTION

- Veranda (7 m2)
- Kitchen (28.5 m2)
- Living room (13.7 m2)
- Corridor (7 m2)
- Bedroom I (13 m2)
- Bedroom 2 (10.8 m2)
- Shower room with toilet (4.4 m2)
- Boiler/laundry room (6.6 m2)
- Garage (15 m2)
- Barn (24.4 m2) and wine storehouse (30m2)
- Garden of 2876 m2