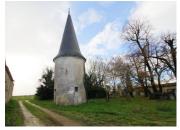

#### Outbuildings: Endless Possibilities

A key feature of this property is its impressive 2,000  $m^2$  of outbuildings constructed from stone, which include:

Granges and stables Horse boxes

Workshops and garages: Various other buildings that could serve myriad purposes, from equestrian facilities to creative studios.

Land and Amenities: Over 6 hectares of land offers ample space for paddocks, gardens, or other outdoor projects. A working well and central oil heating system are already in place, ready for modernization.