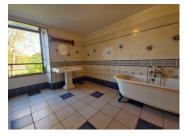

## DESCRIPTION

Approximate surface area in m<sup>2</sup>:

First floor:

hall: 11

Living room 1:54

cellar: 13.40

living room 2: 28.45

kitchen: 11.70 Bedroom 1: 14.50 Jacuzzi room: 25.55 boiler room: 11.11 workshop: 31.76