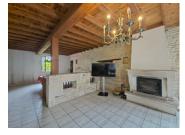

## DESCRIPTION

Approximate surface area in m<sup>2</sup>:

First floor:

hall: 11

Living room 1:54

cellar: 13.40

living room 2: 28.45

kitchen: 11.70 Bedroom 1: 14.50 Jacuzzi room: 25.55 boiler room: 11.11 workshop: 31.76