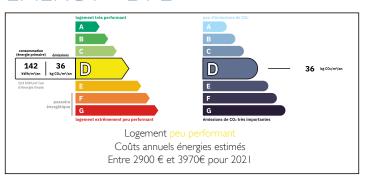

Ref: A33665MGA85

Price: 399 900 EUR

agency fees to be paid by the seller

#### Stone farmhouse to refresh, 10 rooms 272 m, 6 bedrooms, outbuildings, garage, enclosed garden, ECD D













#### **ENERGY - DPE**



## INFORMATION

Town: Benet

Department: Vendée

Bed: 6

Bath: 2

Floor: 270 m2 Plot Size: 1872 m2

#### IN BRIEF

This stone property is located in Benet, in the Marais Poitevin. A commune with all shops and services (supermarket, schools, bakery, bar, doctor, insurance, craftsmen....)

Only 15 min from the center of Niort, a dynamic city, TGV station Paris line 2h15 and one hour from Puy du Fou.

La Rochelle and the sandy beaches of the Vendée at 1h00, Nantes at 1h15 (airport).

This well-built property offers over 270 m<sup>2</sup> of living space, with potential for extension in the outbuilding.

Ideally situated for a large family, gîte or B&B project.

The house is habitable but in need of refurbishment.

- \* collective sanitation
- \* roof in good condition

NB. Quoted prices rel