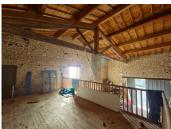

shed: 84

First floor:

bedroom 2: 16.63 bedroom 3: 21 bedroom 4: 14 Bedroom 5: 22.80

Bedroom 6: 16.50

shower room with separate WC: 7.5

bathroom: 9.90 landing room: 10

convertible attic: 95 m<sup>2</sup> (possibility of conversion)

other attics: 93 m<sup>2</sup> (can be converted)