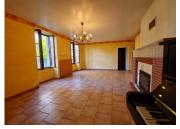

## DESCRIPTION

Approximate surface area in m<sup>2</sup>:

First floor:

hall: 11

Living room 1:54

cellar: 13.40

living room 2: 28.45

kitchen: 11.70 Bedroom 1: 14.50 Jacuzzi room: 25.55 boiler room: 11.11 workshop: 31.76