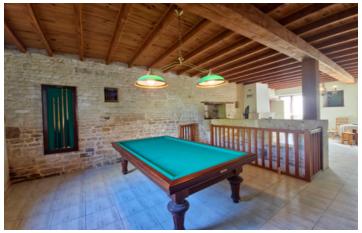

#### IN BRIEF

This stone property is located in Benet, in the Marais Poitevin. A commune with all shops and services (supermarket, schools, bakery, bar, doctor, insurance, craftsmen....)

Only 15 min from the center of Niort, a dynamic city, TGV station Paris line 2h15 and one hour from Puy du Fou.

La Rochelle and the sandy beaches of the Vendée at 1h00, Nantes at 1h15 (airport).

This well-built property offers over 270 m<sup>2</sup> of living space, with potential for extension in the outbuilding.

Ideally situated for a large family, gîte or B&B project.

The house is habitable but in need of refurbishment.

- \* collective sanitation
- \* roof in good condition

NB. Quoted prices relate to euro transactions. Fluctuations in exchange rates are not the responsibility of the agency or those representing it. The agency and its representatives are not authorised to make or give guarantees relating to the property. These particulars do not form part of any contract but are to be taken as a general representation of the property. Any areas, measurements or distances are approximate. Text, photographs and plans, where applicable, are for guidance only. Leggett and its representatives have not tested services, equipment or facilities and cannot guarantee the same.

## DESCRIPTION

Approximate surface area in m<sup>2</sup>:

First floor:

hall: 11

Living room 1:54

cellar: 13.40

living room 2: 28.45

kitchen: 11.70 Bedroom 1: 14.50 Jacuzzi room: 25.55 boiler room: 11.11 workshop: 31.76