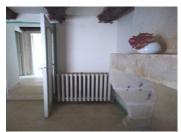

#### It comprises:

A 66 m<sup>2</sup> main house with 3 rooms and a convertible attic, offering the possibility of doubling the living space. The house has several fireplaces and gas central heating already in place, with the option of replacing the insert with a pellet stove for added comfort.