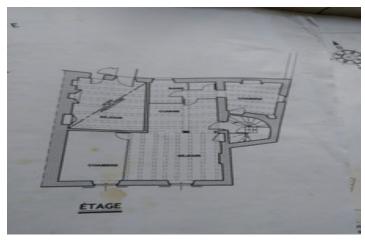

#### It comprises:

A 66 m<sup>2</sup> main house with 3 rooms and a convertible attic, offering the possibility of doubling the living space. The house has several fireplaces and gas central heating already in place, with the option of replacing the insert with a pellet stove for added comfort.

Two studios, each 28 m<sup>2</sup> in size, ideal for renting out, for an accommodation project or for hosting guests independently.

Three cellars, perfect for naturally regulating the house's temperature in summer and winter.