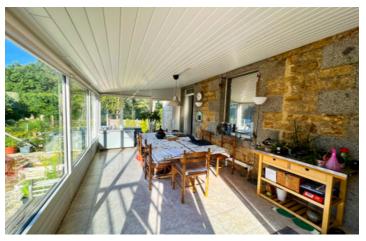

A large entrance area welcomes you. Here you will find an exquisite kitchen with high-quality appliances, a generous cooking island and an inviting dining area that is perfect for socialising. The adjoining living room with a cosy wood-burning fireplace merges seamlessly like the kitchen into a sun-drenched conservatory - an idyllic place to relax and enjoy the picturesque surroundings.