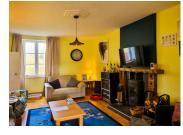

A large entrance area welcomes you. Here you will find an exquisite kitchen with high-quality appliances, a generous cooking island and an inviting dining area that is perfect for socialising. The adjoining living room with a cosy wood-burning fireplace merges seamlessly like the kitchen into a sun-drenched conservatory - an idyllic place to relax and enjoy the picturesque surroundings.