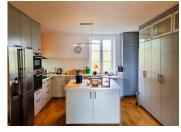

A large entrance area welcomes you. Here you will find an exquisite kitchen with high-quality appliances, a generous cooking island and an inviting dining area that is perfect for socialising. The adjoining living room with a cosy wood-burning fireplace merges seamlessly like the kitchen into a sun-drenched conservatory - an idyllic place to relax and enjoy the picturesque surroundings.