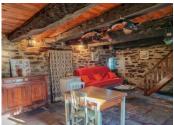

## IN BRIEF

On the edge of a secluded, picturesque hamlet, in the Parc Naturel Régional du Haut Languedoc, on the outskirts of the village of Riols. High up with a sumptuous view over the countryside above Riols, very charming restored stone house. Ideal for weekends and vacations in the countryside, this house with its old-fashioned details such as the lauze floor and stone sink is easy to use. Its pellet stove in the central room will quickly heat up the house. If you want to enjoy this little paradise with friends, a large room, converted into a dormitory, sleeps 6. Roof in good condition and insulated. Village spring water. A must-see!