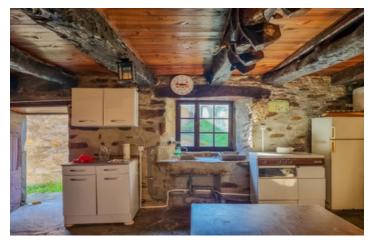

## IN BRIEF

On the edge of a secluded, picturesque hamlet, in the Parc Naturel Régional du Haut Languedoc, on the outskirts of the village of Riols. High up with a sumptuous view over the countryside above Riols, very charming restored stone house. Ideal for weekends and vacations in the countryside, this house with its old-fashioned details such as the lauze floor and stone sink is easy to use. Its pellet stove in the central room will quickly heat up the house. If you want to enjoy this little paradise with friends, a large room, converted into a dormitory, sleeps 6. Roof in good condition and insulated. Village spring water. A must-see!

# **DESCRIPTION**

Rural area in exceptional surroundings 15 minutes from the small town of Saint Pons de Thomières. 20 minutes from fantastic mountain lakes and our most beautiful forests. Nature lovers, this little house is waiting for you!