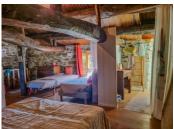

## IN BRIEF

On the edge of a secluded, picturesque hamlet, in the Parc Naturel Régional du Haut Languedoc, on the outskirts of the village of Riols. High up with a sumptuous view over the countryside above Riols, very charming restored stone house. Ideal for weekends and vacations in the countryside, this house with its old-fashioned details such as the lauze floor and stone sink is easy to use. Its pellet stove in the central room will quickly heat up the house. If you want to enjoy this little paradise with friends, a large room, converted into a dormitory, sleeps 6. Roof in good condition and insulated. Village spring water. A must-see!