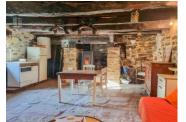

## IN BRIEF

On the edge of a secluded, picturesque hamlet, in the Parc Naturel Régional du Haut Languedoc, on the outskirts of the village of Riols. High up with a sumptuous view over the countryside above Riols, very charming restored stone house. Ideal for weekends and vacations in the countryside, this house with its old-fashioned details such as the lauze floor and stone sink is easy to use. Its pellet stove in the central room will quickly heat up the house. If you want to enjoy this little paradise with friends, a large room, converted into a dormitory, sleeps 6. Roof in good condition and insulated. Village spring water. A must-see!