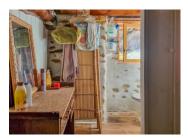

## IN BRIEF

On the edge of a secluded, picturesque hamlet, in the Parc Naturel Régional du Haut Languedoc, on the outskirts of the village of Riols. High up with a sumptuous view over the countryside above Riols, very charming restored stone house. Ideal for weekends and vacations in the countryside, this house with its old-fashioned details such as the lauze floor and stone sink is easy to use. Its pellet stove in the central room will quickly heat up the house. If you want to enjoy this little paradise with friends, a large room, converted into a dormitory, sleeps 6. Roof in good condition and insulated. Village spring water. A must-see!