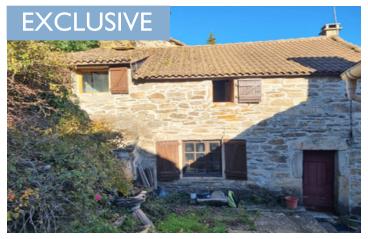

## IN BRIEF

On the edge of a secluded, picturesque hamlet, in the Parc Naturel Régional du Haut Languedoc, on the outskirts of the village of Riols. High up with a sumptuous view over the countryside above Riols, very charming restored stone house. Ideal for weekends and vacations in the countryside, this house with its old-fashioned details such as the lauze floor and stone sink is easy to use. Its pellet stove in the central room will quickly heat up the house. If you want to enjoy this little paradise with friends, a large room, converted into a dormitory, sleeps 6. Roof in good condition and insulated. Village spring water. A must-see!

# **DESCRIPTION**

Rural area in exceptional surroundings 15 minutes from the small town of Saint Pons de Thomières. 20 minutes from fantastic mountain lakes and our most beautiful forests. Nature lovers, this little house is waiting for you!