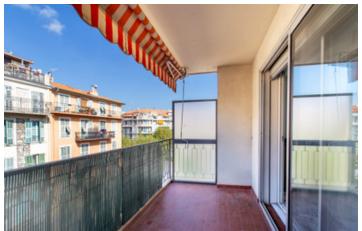

#### Nice - Le Port. High floor 2 bedroom apartment located in the Port area

#### IN BRIEF

Nice - Port. In one of the most sought after area of Nice, located on the 5th floor (out of 7). This large 2 bedroom apartment with double exposure East/West could become the perfect holiday home after a quick renovation. It includes an entrance, living room with terrace facing West, 2 large bedrooms, independent kitchen with a balcony, bathroom with bath and shower, toilets. Sold with a cellar.

## DESCRIPTION

Nice - Port. In one of the most sought after area of Nice, located on the 5th floor (out of 7). This large 2 bedroom apartment with double exposure East/West could become the perfect holiday home after a quick renovation. It includes an entrance, living room with terrace facing West, 2 large bedrooms, independent kitchen with a balcony, bathroom with bath and shower, toilets. Sold with a cellar.