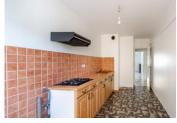

#### IN BRIEF

Nice - Port. In one of the most sought after area of Nice, located on the 5th floor (out of 7). This large 2 bedroom apartment with double exposure East/West could become the perfect holiday home after a quick renovation. It includes an entrance, living room with terrace facing West, 2 large bedrooms, independent kitchen with a balcony, bathroom with bath and shower, toilets. Sold with a cellar.

## DESCRIPTION

Nice - Port. In one of the most sought after area of Nice, located on the 5th floor (out of 7). This large 2 bedroom apartment with double exposure East/West could become the perfect holiday home after a quick renovation. It includes an entrance, living room with terrace facing West, 2 large bedrooms, independent kitchen with a balcony, bathroom with bath and shower, toilets. Sold with a cellar.