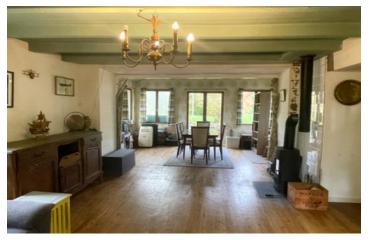

# IN BRIEF

The property offers 81 sqm living space and briefly comprises an entrance, a kitchen, living/dining room, bedroom and shower room with WC. Upstairs 1 bedroom and WC .The front of the house faces the road whilst at the rear a private garden with views over the surrounding french countryside adds to the charm of this property. A track provides access to the rear of the garden and access to the garage.