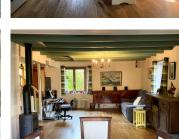

# IN BRIEF

The property offers 81 sqm living space and briefly comprises an entrance, a kitchen, living/dining room, bedroom and shower room with WC. Upstairs 1 bedroom and WC .The front of the house faces the road whilst at the rear a private garden with views over the surrounding french countryside adds to the charm of this property. A track provides access to the rear of the garden and access to the garage.