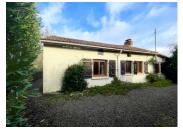

# IN BRIEF

The property offers 81 sqm living space and briefly comprises an entrance, a kitchen, living/dining room, bedroom and shower room with WC. Upstairs 1 bedroom and WC .The front of the house faces the road whilst at the rear a private garden with views over the surrounding french countryside adds to the charm of this property. A track provides access to the rear of the garden and access to the garage.

# DESCRIPTION

The property was renovated in 2010 with double glazing throughout, new electrics & septic tank. Gravelled area to front of the property with large fully enclosed garden to side & rear.

Please note: This property is on a main road. Please take this into account before requesting any viewings.