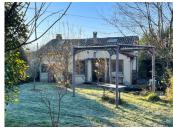

# IN BRIEF

The property offers 81 sqm living space and briefly comprises an entrance, a kitchen, living/dining room, bedroom and shower room with WC. Upstairs 1 bedroom and WC .The front of the house faces the road whilst at the rear a private garden with views over the surrounding french countryside adds to the charm of this property. A track provides access to the rear of the garden and access to the garage.

# DESCRIPTION

The property was renovated in 2010 with double glazing throughout, new electrics & septic tank. Gravelled area to front of the property with large fully enclosed garden to side & rear.

Please note: This property is on a main road. Please take this into account before requesting any viewings.