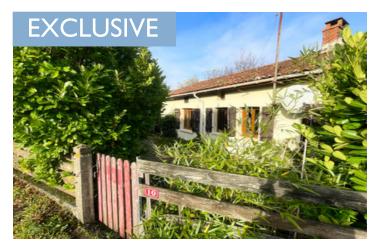

#### 2 Bedroom hamlet property with adjoining garden.

# IN BRIEF

The property offers 81 sqm living space and briefly comprises an entrance, a kitchen, living/dining room, bedroom and shower room with WC. Upstairs 1 bedroom and WC .The front of the house faces the road whilst at the rear a private garden with views over the surrounding french countryside adds to the charm of this property. A track provides access to the rear of the garden and access to the garage.

# DESCRIPTION

The property was renovated in 2010 with double glazing throughout, new electrics & septic tank. Gravelled area to front of the property with large fully enclosed garden to side & rear.

Please note: This property is on a main road. Please take this into account before requesting any viewings.