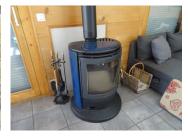

### DESCRIPTION

The accommodation comprises:

GROUND FLOOR entrance leading to an entrance hallway.

Garage (access to and from the chalet).

Open plan living/dining room with fitted kitchen, feature wood burning stove and access to the balcony to the front of the chalet.