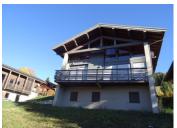

### DESCRIPTION

The accommodation comprises:

GROUND FLOOR entrance leading to an entrance hallway.

Garage (access to and from the chalet).

Open plan living/dining room with fitted kitchen, feature wood burning stove and access to the balcony to the front of the chalet.