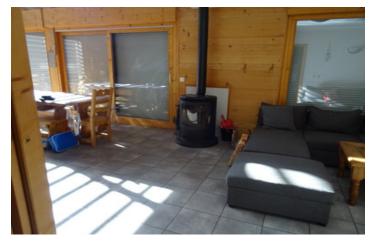

### DESCRIPTION

The accommodation comprises:

GROUND FLOOR entrance leading to an entrance hallway.

Garage (access to and from the chalet).

Open plan living/dining room with fitted kitchen, feature wood burning stove and access to the balcony to the front of the chalet.