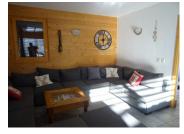

### DESCRIPTION

The accommodation comprises:

GROUND FLOOR entrance leading to an entrance hallway.

Garage (access to and from the chalet).

Open plan living/dining room with fitted kitchen, feature wood burning stove and access to the balcony to the front of the chalet.