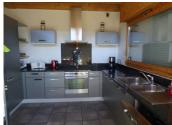

### DESCRIPTION

The accommodation comprises:

GROUND FLOOR entrance leading to an entrance hallway.

Garage (access to and from the chalet).

Open plan living/dining room with fitted kitchen, feature wood burning stove and access to the balcony to the front of the chalet.