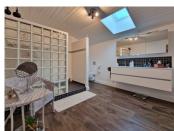

A new, high-quality kitchen (11.8m²) boasts energy-efficient integrated appliances, designed for modern convenience.

Additional rooms include a garden tool store room and a separate WC (1.41m<sup>2</sup>).