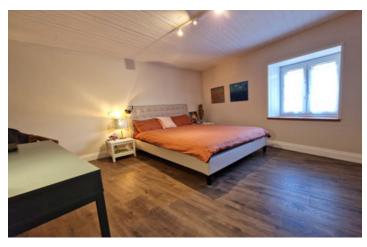

#### FIRST FLOOR:

Bedroom I (II.52m<sup>2</sup>) comes with an attached room (11m<sup>2</sup>) with a sloped ceiling, ideal as an office, nursery or cozy retreat, plus a private dressing room (5.9m<sup>2</sup>).

Bedroom 2 (14.37m<sup>2</sup>)

Bedroom 3 (10m<sup>2</sup>)

Dressing room (8.4m²) could also be used as a nursery, or study.

The spacious bathroom (11.52m²) is equipped with a walk-in shower, a large sink unit, and a WC, combining practicality and style.