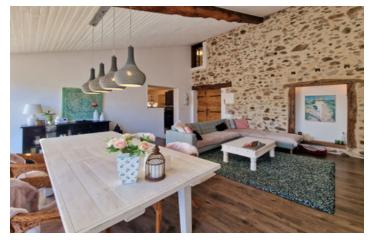

#### **GROUND FLOOR:**

A welcoming entrance hall/dining room (35.3m²), provides a versatile space that could be used as a dining room.

The impressive double-height living room (35.2m<sup>2</sup>) features stunning exposed timbers, a pointed stone wall, and two large patio doors that open onto a  $36m^2$ sunny decked terrace—perfect indoor-outdoor living.