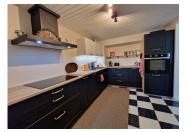

A new, high-quality kitchen (11.8m²) boasts energy-efficient integrated appliances, designed for modern convenience.

Additional rooms include a garden tool store room and a separate WC (1.41m<sup>2</sup>).