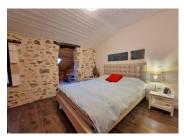

#### FIRST FLOOR:

Bedroom I (II.52m<sup>2</sup>) comes with an attached room (11m<sup>2</sup>) with a sloped ceiling, ideal as an office, nursery or cozy retreat, plus a private dressing room (5.9m<sup>2</sup>).

Bedroom 2 (14.37m<sup>2</sup>)

Bedroom 3 (10m<sup>2</sup>)

Dressing room (8.4m²) could also be used as a nursery, or study.

The spacious bathroom (11.52m²) is equipped with a walk-in shower, a large sink unit, and a WC, combining practicality and style.