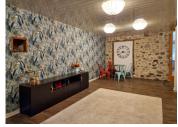

#### **GROUND FLOOR:**

A welcoming entrance hall/dining room (35.3m²), provides a versatile space that could be used as a dining room.

The impressive double-height living room (35.2m<sup>2</sup>) features stunning exposed timbers, a pointed stone wall, and two large patio doors that open onto a  $36m^2$ sunny decked terrace—perfect indoor-outdoor living.