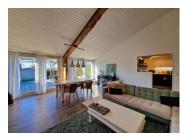

#### **GROUND FLOOR:**

A welcoming entrance hall/dining room (35.3m²), provides a versatile space that could be used as a dining room.

The impressive double-height living room (35.2m<sup>2</sup>) features stunning exposed timbers, a pointed stone wall, and two large patio doors that open onto a  $36m^2$ sunny decked terrace—perfect indoor-outdoor living.