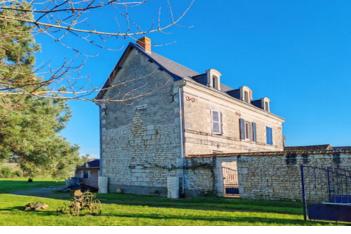

### Pretty 4-bedroom "maison de maître" surrounded by fields between Richelieu and Châtellerault

### IN BRIEF

A pretty « maison de maître » with 4 bedrooms and over 3500m<sup>2</sup> of fully enclosed gardens, surrounded by fields and situated roughly midway between Richelieu and Châtellerault. The house also contains an entrance hall, living room, dining room, kitchen, bathroom, convertible attic, and boiler room. Outside there is a varied and established garden with a covered terrace, garage and other small outbuildings.

### DESCRIPTION

This pretty 4-bedroom "maison de maître" surrounded by fields between Richelieu and Châtellerault is arranged as follows: