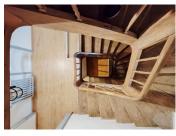

#### Downstairs:

Upon entering by the front door, you arrive in a hallway (10m²) with a door to your left to the living room, a door to your right to the dining room, and two doors straight ahead, one opening onto the downstairs WC with washbasin, and the other leading to the beautifully crafted wooden staircase. The large living room (32m²) and the dining room (22m²) both feature stone fireplaces and exposed beams and stonework as well as patio doors opening onto the front garden. The kitchen (16.5m²) is accessible via the dining room or by a separate patio door from the rear garden. A boiler room (15m²) completes this level and also features a shower unit and a door to the front garden.

New UPVC double glazing was installed in 2023.

The beautiful staircase continues up to the convertible attic which covers the whole house in 2 sections. The roof covering and the dormer window surrounds were completely redone in 2017.