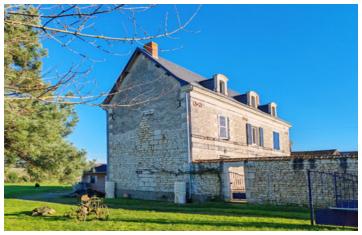

### Pretty 4-bedroom "maison de maître" surrounded by fields between Richelieu and Châtellerault

### IN BRIEF

A pretty « maison de maître » with 4 bedrooms and over 3500m<sup>2</sup> of fully enclosed gardens, surrounded by fields and situated roughly midway between Richelieu and Châtellerault. The house also contains an entrance hall, living room, dining room, kitchen, bathroom, convertible attic, and boiler room. Outside there is a varied and established garden with a covered terrace, garage and other small outbuildings.

### DESCRIPTION

This pretty 4-bedroom "maison de maître" surrounded by fields between Richelieu and Châtellerault is arranged as follows: