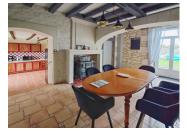

#### Downstairs:

Upon entering by the front door, you arrive in a hallway (10m²) with a door to your left to the living room, a door to your right to the dining room, and two doors straight ahead, one opening onto the downstairs WC with washbasin, and the other leading to the beautifully crafted wooden staircase. The large living room (32m²) and the dining room (22m²) both feature stone fireplaces and exposed beams and stonework as well as patio doors opening onto the front garden. The kitchen (16.5m²) is accessible via the dining room or by a separate patio door from the rear garden. A boiler room (15m²) completes this level and also features a shower unit and a door to the front garden.