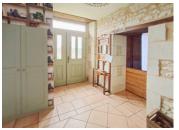

#### Downstairs:

Upon entering by the front door, you arrive in a hallway (10m²) with a door to your left to the living room, a door to your right to the dining room, and two doors straight ahead, one opening onto the downstairs WC with washbasin, and the other leading to the beautifully crafted wooden staircase. The large living room (32m²) and the dining room (22m²) both feature stone fireplaces and exposed beams and stonework as well as patio doors opening onto the front garden. The kitchen (16.5m²) is accessible via the dining room or by a separate patio door from the rear garden. A boiler room (15m²) completes this level and also features a shower unit and a door to the front garden.