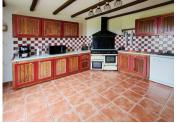

#### Downstairs:

Upon entering by the front door, you arrive in a hallway (10m²) with a door to your left to the living room, a door to your right to the dining room, and two doors straight ahead, one opening onto the downstairs WC with washbasin, and the other leading to the beautifully crafted wooden staircase. The large living room (32m²) and the dining room (22m²) both feature stone fireplaces and exposed beams and stonework as well as patio doors opening onto the front garden. The kitchen (16.5m²) is accessible via the dining room or by a separate patio door from the rear garden. A boiler room (15m²) completes this level and also features a shower unit and a door to the front garden.