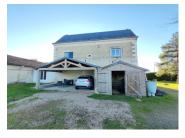

### IN BRIEF

A pretty « maison de maître » with 4 bedrooms and over 3500m<sup>2</sup> of fully enclosed gardens, surrounded by fields and situated roughly midway between Richelieu and Châtellerault. The house also contains an entrance hall, living room, dining room, kitchen, bathroom, convertible attic, and boiler room. Outside there is a varied and established garden with a covered terrace, garage and other small outbuildings.

### DESCRIPTION

This pretty 4-bedroom "maison de maître" surrounded by fields between Richelieu and Châtellerault is arranged as follows: