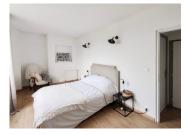

#### Upstairs:

4 bedrooms (11, 11, 12 & 13.5m<sup>2</sup>) in each corner of the house, a bathroom (7.5 m<sup>2</sup>) with WC, double washbasin and bath, and a walk-in storage area (2.5 m<sup>2</sup>) on the landing.