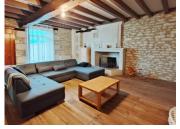

#### Downstairs:

Upon entering by the front door, you arrive in a hallway (10m²) with a door to your left to the living room, a door to your right to the dining room, and two doors straight ahead, one opening onto the downstairs WC with washbasin, and the other leading to the beautifully crafted wooden staircase. The large living room (32m²) and the dining room (22m²) both feature stone fireplaces and exposed beams and stonework as well as patio doors opening onto the front garden. The kitchen (16.5m²) is accessible via the dining room or by a separate patio door from the rear garden. A boiler room (15m²) completes this level and also features a shower unit and a door to the front garden.