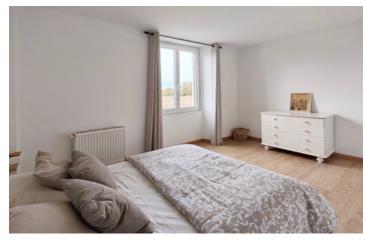

#### Upstairs:

4 bedrooms (11, 11, 12 & 13.5m<sup>2</sup>) in each corner of the house, a bathroom (7.5 m<sup>2</sup>) with WC, double washbasin and bath, and a walk-in storage area (2.5 m<sup>2</sup>) on the landing.