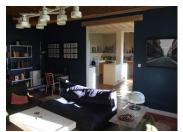

## DESCRIPTION

The 220 m² farmhouse comprises an entrance hall with staircase and storage space (18 m²), a fitted and equipped kitchen (old cobblestone floor with slate roof), living room with white stone fireplace, large 52 m² living room with wood-burning stove, cathedral ceiling, waxed concrete floor and aluminium windows, bedroom with private shower room (19 m² & 6 m²), hallway, separate wc, utility room.