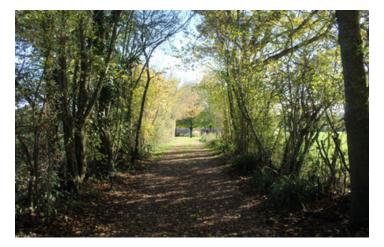

# IN BRIEF

Belleme area, isolated at the end of its lane, Percheron property entirely renovated with taste. House 220 m², 4 bedrooms.

Barn

Land of 2700m² with magnificent views over the countryside

Upstairs via 2 staircases, 3 bedrooms (  $2 \text{ Im}^2$ ,  $16\text{m}^2$ ;  $1 \text{ Im}^2$ , wooden floor ), bathroom (  $5\text{m}^2$ ), shower room with wc (  $8\text{ m}^2$ ), separate wc.

Adjoining: 2 sheds; Away: beautiful stone outbuilding comprising 3 rooms with partial attic space. Double glazing, oil-fired central heating, septic tank, terraces, vegetable garden. Set in 2709 m² of land with lovely views over the adjoining meadows.