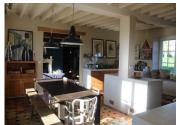

## DESCRIPTION

The 220 m² farmhouse comprises an entrance hall with staircase and storage space (18 m²), a fitted and equipped kitchen (old cobblestone floor with slate roof), living room with white stone fireplace, large 52 m² living room with wood-burning stove, cathedral ceiling, waxed concrete floor and aluminium windows, bedroom with private shower room (19 m² & 6 m²), hallway, separate wc, utility room.