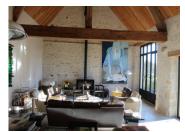

## DESCRIPTION

The 220 m² farmhouse comprises an entrance hall with staircase and storage space (18 m²), a fitted and equipped kitchen (old cobblestone floor with slate roof), living room with white stone fireplace, large 52 m² living room with wood-burning stove, cathedral ceiling, waxed concrete floor and aluminium windows, bedroom with private shower room (19 m² & 6 m²), hallway, separate wc, utility room.