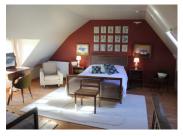

## DESCRIPTION

The 220 m² farmhouse comprises an entrance hall with staircase and storage space (18 m²), a fitted and equipped kitchen (old cobblestone floor with slate roof), living room with white stone fireplace, large 52 m² living room with wood-burning stove, cathedral ceiling, waxed concrete floor and aluminium windows, bedroom with private shower room (19 m² & 6 m²), hallway, separate wc, utility room.

Upstairs via 2 staircases, 3 bedrooms (  $2 \text{ Im}^2$ ,  $16\text{m}^2$ ;  $1 \text{ Im}^2$ , wooden floor ), bathroom (  $5\text{m}^2$ ), shower room with wc (  $8\text{ m}^2$ ), separate wc.

Adjoining: 2 sheds; Away: beautiful stone outbuilding comprising 3 rooms with partial attic space. Double glazing, oil-fired central heating, septic tank, terraces, vegetable garden. Set in 2709 m² of land with lovely views over the adjoining meadows.