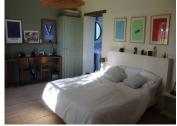

## DESCRIPTION

The 220 m² farmhouse comprises an entrance hall with staircase and storage space (18 m²), a fitted and equipped kitchen (old cobblestone floor with slate roof), living room with white stone fireplace, large 52 m² living room with wood-burning stove, cathedral ceiling, waxed concrete floor and aluminium windows, bedroom with private shower room (19 m² & 6 m²), hallway, separate wc, utility room.

Upstairs via 2 staircases, 3 bedrooms (  $2 \text{ Im}^2$ ,  $16\text{m}^2$ ;  $1 \text{ Im}^2$ , wooden floor ), bathroom (  $5\text{m}^2$ ), shower room with wc (  $8\text{ m}^2$ ), separate wc.

Adjoining: 2 sheds; Away: beautiful stone outbuilding comprising 3 rooms with partial attic space. Double glazing, oil-fired central heating, septic tank, terraces, vegetable garden. Set in 2709 m² of land with lovely views over the adjoining meadows.