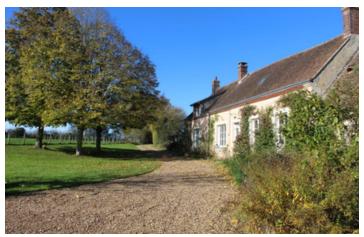

# IN BRIEF

Belleme area, isolated at the end of its lane, Percheron property entirely renovated with taste. House 220 m², 4 bedrooms.

Barn

Land of 2700m² with magnificent views over the countryside

## DESCRIPTION

The 220 m² farmhouse comprises an entrance hall with staircase and storage space (18 m²), a fitted and equipped kitchen (old cobblestone floor with slate roof), living room with white stone fireplace, large 52 m² living room with wood-burning stove, cathedral ceiling, waxed concrete floor and aluminium windows, bedroom with private shower room (19 m² & 6 m²), hallway, separate wc, utility room.

Upstairs via 2 staircases, 3 bedrooms (  $2 \text{ Im}^2$ ,  $16\text{m}^2$ ;  $1 \text{ Im}^2$ , wooden floor ), bathroom (  $5\text{m}^2$ ), shower room with wc (  $8\text{ m}^2$ ), separate wc.

Adjoining: 2 sheds; Away: beautiful stone outbuilding comprising 3 rooms with partial attic space. Double glazing, oil-fired central heating, septic tank, terraces, vegetable garden. Set in 2709 m² of land with lovely views over the adjoining meadows.