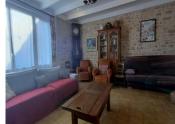

### DESCRIPTION

The house comprises

Entrance hall: 9.83m

Kitchen: 31.70m², dining room

Living room: 28.30m<sup>2</sup>

Separate W.C.: 3.20m

Cellar/Heating room:  $30.50 \mbox{m}^2$  with access to the  $94 \mbox{m}^2$  attic