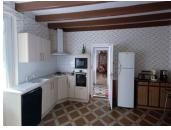

### DESCRIPTION

The house comprises

Entrance hall: 9.83m

Kitchen: 31.70m², dining room

Living room: 28.30m<sup>2</sup>

Separate W.C.: 3.20m

Cellar/Heating room:  $30.50 \mbox{m}^2$  with access to the  $94 \mbox{m}^2$  attic