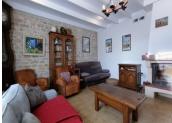

### DESCRIPTION

The house comprises

Entrance hall: 9.83m

Kitchen: 31.70m², dining room

Living room: 28.30m<sup>2</sup>

Separate W.C.: 3.20m

Cellar/Heating room:  $30.50 \mbox{m}^2$  with access to the  $94 \mbox{m}^2$  attic