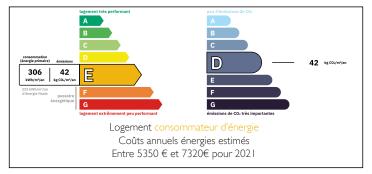

Ref: A33516TME16 Price: 212 000 EUR agency fees included: 7 % TTC to be paid by the buyer (199 000 EUR without fees)

#### House, close to amenities, 5 bedrooms, double glazing, outbuildings











ENERGY - DPE



# INFORMATION

| Town:       | Fontclaireau |
|-------------|--------------|
| Department: | Charente     |
| Bed:        | 5            |
| Bath:       | 2            |
| Floor:      | 207 m2       |
| Plot Size:  | 886 m2       |

## IN BRIEF

Combine the peace and quiet of the countryside with convenient access to amenities less than 5 minutes away.

Treat yourself to the charm of the countryside with this house to renovate, a real gem in the heart of a peaceful setting, just 20 minutes from Angoulême.

With spacious accommodation and a generous plot of land, this property offers exceptional potential for turning your plans into reality. Although some modernisation work is required, it rests on solid foundations and exudes authenticity. Large windows flood the rooms with natural light