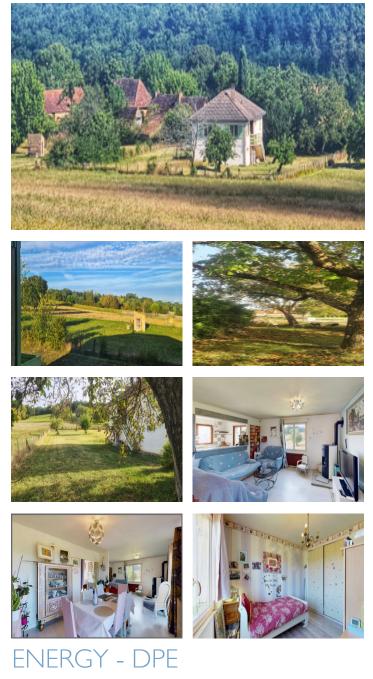

## IN BRIEF

Bright detached house (built in the 70s) measuring 106 m2, set in lovely grounds surrounded by fields, with trees on one side and plenty of sunshine.

Life in this house is on the first floor, which is accessed by an internal staircase and another external one.

### DESCRIPTION

Bright detached house (built in the 70s) measuring 106 m2, set in lovely grounds surrounded by fields, with trees on one side and plenty of sunlight.

The house comprises:

First floor: large, cosy living room with pellet stove, kitchen in need of updating, corridor leading to 3 bedrooms (11 m2 - 12 m2 - 17 m2), bathroom and separate wc.