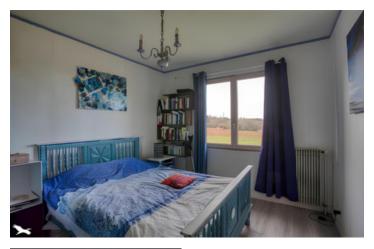

The living area comprises a large, cosy lounge with pellet stove, a kitchen in need of updating, a corridor leading to 3 bedrooms (11 m2 - 12 m2 - 17 m2), a bathroom and a separate toilet.

In the basement, there are two garages and a studio space to be completed.

### DESCRIPTION

Bright detached house (built in the 70s) measuring 106 m2, set in lovely grounds surrounded by fields, with trees on one side and plenty of sunlight.

The house comprises:

First floor: large, cosy living room with pellet stove, kitchen in need of updating, corridor leading to 3 bedrooms (11 m2 - 12 m2 - 17 m2), bathroom and separate wc.