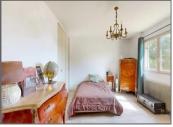

The living area comprises a large, cosy lounge with pellet stove, a kitchen in need of updating, a corridor leading to 3 bedrooms (11 m2 - 12 m2 - 17 m2), a bathroom and a separate toilet.

In the basement, there are two garages and a studio space to be completed.

### DESCRIPTION

Bright detached house (built in the 70s) measuring 106 m2, set in lovely grounds surrounded by fields, with trees on one side and plenty of sunlight.

The house comprises:

First floor: large, cosy living room with pellet stove, kitchen in need of updating, corridor leading to 3 bedrooms (11 m2 - 12 m2 - 17 m2), bathroom and separate wc.