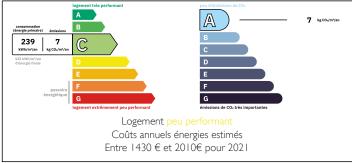

The central heating is a recent heat pump.

The house is well insulated (DPE D) through the roof and basement, with double glazing throughout on the first floor.

It faces due south and there is a swimming pool.

In the basement:

there are two garages and a studio space to be completed.

Central heating via a recent heat pump.

Well insulated roof and basement, double glazing throughout upstairs.

South-facing and land suitable for swimming pool.