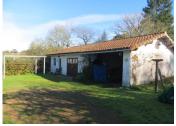

#### A Perfect, one bedroom property with separate Gite, garage and pool

### IN BRIEF

Set in the middle of the beautiful Charente countryside, this property will make a perfect permanent or holiday home with business potential. The main house is fully double glazed and has a lounge 24m2 with 'dual aspect' double doors opening onto the garden. Open plan kitchen /diner 24m2 with a walk in larder 6m2.

One double bedroom 20m2 and bathroom with bath and shower 7m2 and separate wc.

Under the house is a large garage/ sous sol, utility room 20m2

There is also a separate Annex/gite with a Kitchen/diner 11m2, bedroom 8m2 and shower room with wc 4m2.

Fully double glazed and with mains drainage you can start enjoying this home the moment you move in.

There is an efficient wood stove in the lounge and electric radiators in other rooms if needed.

Underneath the house is a spacious garage/utility room.