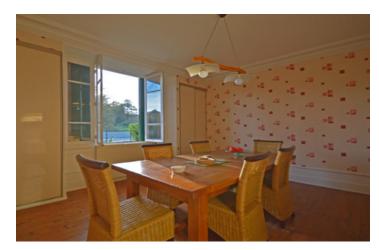

Kitchen fully fitted, with a window overlooking the garden and stream  $13 \text{ m}^2$ 

Dining room with two windows, fitted cupboards and a fireplace  $17 \text{ m}^2$ 

Library with a window overlooking the garden  $16 \text{ m}^2$  W/c  $2 \text{ m}^2$ 