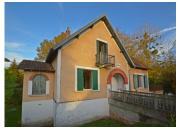

## IN BRIEF

A family village house that is situated by a bridge that spans the same stream that borders the garden, and at the exit of an ancient village with shops and a restaurant at walking distance. The property is also about 800 metres from one of the largest and picturesque medieval fortresses in the Périgord as well as a fishing lake. Interestingly, there is a bridge that spans from the pavement to the front door and there is a large high terrace that overlooks the garden behind as well as the stream and fields beyond. The house is well equipped and set out inside but needs decoratively refreshing to personal taste that would so easily transform a village property that already has so much to offer!!

### DESCRIPTION

House (the house is entered across a bridge from the pavement)

Ground Floor (hardwood flooring throughout except the floor tiling in the sitting room)

Entrance hall 9 m<sup>2</sup>

Large sitting room with a tiled floor, two French doors opening on to a high terrace and an open stone fireplace 41 m<sup>2</sup>