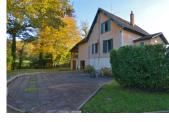

## IN BRIEF

A family village house that is situated by a bridge that spans the same stream that borders the garden, and at the exit of an ancient village with shops and a restaurant at walking distance. The property is also about 800 metres from one of the largest and picturesque medieval fortresses in the Périgord as well as a fishing lake. Interestingly, there is a bridge that spans from the pavement to the front door and there is a large high terrace that overlooks the garden behind as well as the stream and fields beyond. The house is well equipped and set out inside but needs decoratively refreshing to personal taste that would so easily transform a village property that already has so much to offer!!

### DESCRIPTION

House (the house is entered across a bridge from the pavement)

Ground Floor (hardwood flooring throughout except the floor tiling in the sitting room)

Entrance hall 9 m<sup>2</sup>

Large sitting room with a tiled floor, two French doors opening on to a high terrace and an open stone fireplace 41 m<sup>2</sup>