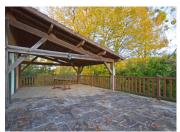

## IN BRIEF

A family village house that is situated by a bridge that spans the same stream that borders the garden, and at the exit of an ancient village with shops and a restaurant at walking distance. The property is also about 800 metres from one of the largest and picturesque medieval fortresses in the Périgord as well as a fishing lake. Interestingly, there is a bridge that spans from the pavement to the front door and there is a large high terrace that overlooks the garden behind as well as the stream and fields beyond. The house is well equipped and set out inside but needs decoratively refreshing to personal taste that would so easily transform a village property that already has so much to offer!!

Loft 9 m<sup>2</sup>

Basement

Workshop room 27 m<sup>2</sup>

Gymnasium 17 m<sup>2</sup>

Bike room with boiler/heating area 6 m<sup>2</sup>

Large garden storeroom 41 m<sup>2</sup>

Garage (below the high terrace with a separate opening) 44 m<sup>2</sup>