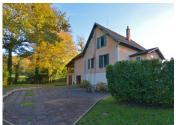

## IN BRIEF

A family village house that is situated by a bridge that spans the same stream that borders the garden, and at the exit of an ancient village with shops and a restaurant at walking distance. The property is also about 800 metres from one of the largest and picturesque medieval fortresses in the Périgord as well as a fishing lake. Interestingly, there is a bridge that spans from the pavement to the front door and there is a large high terrace that overlooks the garden behind as well as the stream and fields beyond. The house is well equipped and set out inside but needs decoratively refreshing to personal taste that would so easily transform a village property that already has so much to offer!!

### DESCRIPTION

House (the house is entered across a bridge from the pavement)

Ground Floor (hardwood flooring throughout except the floor tiling in the sitting room)

Entrance hall 9 m<sup>2</sup>

Large sitting room with a tiled floor, two French doors opening on to a high terrace and an open stone fireplace 41 m<sup>2</sup>