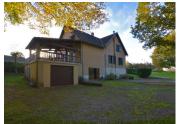

#### An early/mid 20th century 4 bedroom house with a large garden bordering a stream at the exit of a village

## IN BRIEF

A family village house that is situated by a bridge that spans the same stream that borders the garden, and at the exit of an ancient village with shops and a restaurant at walking distance. The property is also about 800 metres from one of the largest and picturesque medieval fortresses in the Périgord as well as a fishing lake. Interestingly, there is a bridge that spans from the pavement to the front door and there is a large high terrace that overlooks the garden behind as well as the stream and fields beyond. The house is well equipped and set out inside but needs decoratively refreshing to personal taste that would so easily transform a village property that already has so much to offer!!

### DESCRIPTION

House (the house is entered across a bridge from the pavement)

Ground Floor (hardwood flooring throughout except the floor tiling in the sitting room)

Entrance hall 9 m<sup>2</sup>

Large sitting room with a tiled floor, two French doors opening on to a high terrace and an open stone fireplace 41 m<sup>2</sup>