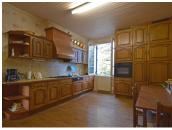

Kitchen fully fitted, with a window overlooking the garden and stream  $13 \text{ m}^2$ 

Dining room with two windows, fitted cupboards and a fireplace  $17 \text{ m}^2$ 

Library with a window overlooking the garden  $16 \text{ m}^2$  W/c  $2 \text{ m}^2$ 