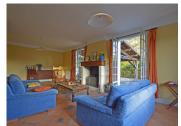

### DESCRIPTION

House (the house is entered across a bridge from the pavement)

Ground Floor (hardwood flooring throughout except the floor tiling in the sitting room)

Entrance hall 9 m<sup>2</sup>

Large sitting room with a tiled floor, two French doors opening on to a high terrace and an open stone fireplace 41 m<sup>2</sup>