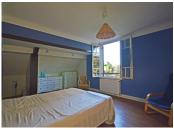

Bathroom with bath and washbasin 5 m<sup>2</sup>

1st floor (hardwood flooring throughout) Landing 3 m<sup>2</sup>

1st bedroom with window overlooking stream and meadows 11,5 m<sup>2</sup>

2nd bedroom with window overlooking stream and meadows 11,5 m<sup>2</sup>