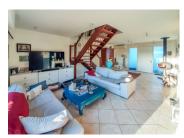

#### IN BRIEF

In the commune of Bassillac and Auberoche.

Beautiful, fully renovated stone house in the countryside, in absolute peace and quiet, close to all amenities.

Single-storey stone house with sitting room and wood-burning stove overlooking stunning views, open-plan fitted kitchen with access to terrace and swimming pool, and I shower room.

Upstairs, 2 bedrooms with landing.

This house overlooks the valley to take advantage of the garden with swimming pool.

Double garage with conversion potential.

This very economical house is heated by an Air/Air heat pump and a 2024 wood-burning stove, and is double-glazed.