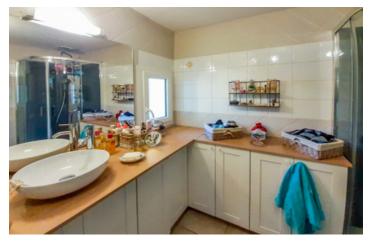

#### IN BRIEF

In the commune of Bassillac and Auberoche.

Beautiful, fully renovated stone house in the countryside, in absolute peace and quiet, close to all amenities.

Single-storey stone house with sitting room and wood-burning stove overlooking stunning views, open-plan fitted kitchen with access to terrace and swimming pool, and I shower room.

### DESCRIPTION

In the commune of Bassillac and Auberoche.

Beautiful, fully renovated stone house in the countryside, in absolute peace and quiet, close to all amenities.

Single-storey stone house with sitting room and wood-burning stove overlooking stunning views, open-plan fitted kitchen with access to terrace and swimming pool, and I shower room.