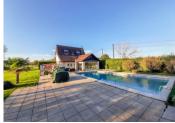

#### IN BRIEF

In the commune of Bassillac and Auberoche.

Beautiful, fully renovated stone house in the countryside, in absolute peace and quiet, close to all amenities.

Single-storey stone house with sitting room and wood-burning stove overlooking stunning views, open-plan fitted kitchen with access to terrace and swimming pool, and I shower room.

### DESCRIPTION

In the commune of Bassillac and Auberoche.

Beautiful, fully renovated stone house in the countryside, in absolute peace and quiet, close to all amenities.

Single-storey stone house with sitting room and wood-burning stove overlooking stunning views, open-plan fitted kitchen with access to terrace and swimming pool, and I shower room.