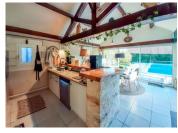

#### IN BRIEF

In the commune of Bassillac and Auberoche.

Beautiful, fully renovated stone house in the countryside, in absolute peace and quiet, close to all amenities.

Single-storey stone house with sitting room and wood-burning stove overlooking stunning views, open-plan fitted kitchen with access to terrace and swimming pool, and I shower room.

Upstairs, 2 bedrooms with landing.

This house overlooks the valley to take advantage of the garden with swimming pool.

Double garage with conversion potential.

This very economical house is heated by an Air/Air heat pump and a 2024 wood-burning stove, and is double-glazed.