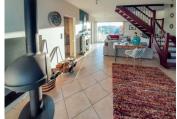

#### IN BRIEF

In the commune of Bassillac and Auberoche.

Beautiful, fully renovated stone house in the countryside, in absolute peace and quiet, close to all amenities.

Single-storey stone house with sitting room and wood-burning stove overlooking stunning views, open-plan fitted kitchen with access to terrace and swimming pool, and I shower room.

Upstairs, 2 bedrooms with landing.

This house overlooks the valley to take advantage of the garden with swimming pool.

Double garage with conversion potential.

This very economical house is heated by an Air/Air heat pump and a 2024 wood-burning stove, and is double-glazed.