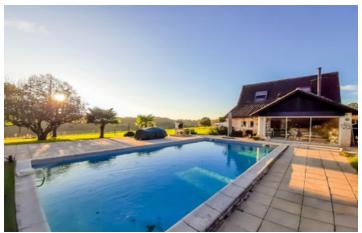

#### Renovated stone house with swimming pool in the countryside

#### IN BRIEF

In the commune of Bassillac and Auberoche.

Beautiful, fully renovated stone house in the countryside, in absolute peace and quiet, close to all amenities.

Single-storey stone house with sitting room and wood-burning stove overlooking stunning views, open-plan fitted kitchen with access to terrace and swimming pool, and I shower room.

### DESCRIPTION

In the commune of Bassillac and Auberoche.

Beautiful, fully renovated stone house in the countryside, in absolute peace and quiet, close to all amenities.

Single-storey stone house with sitting room and wood-burning stove overlooking stunning views, open-plan fitted kitchen with access to terrace and swimming pool, and I shower room.