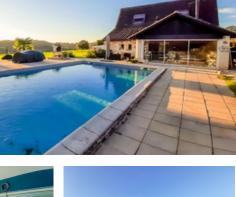

#### IN BRIEF

In the commune of Bassillac and Auberoche.

Beautiful, fully renovated stone house in the countryside, in absolute peace and quiet, close to all amenities.

Single-storey stone house with sitting room and wood-burning stove overlooking stunning views, open-plan fitted kitchen with access to terrace and swimming pool, and I shower room.

### DESCRIPTION

In the commune of Bassillac and Auberoche.

Beautiful, fully renovated stone house in the countryside, in absolute peace and quiet, close to all amenities.

Single-storey stone house with sitting room and wood-burning stove overlooking stunning views, open-plan fitted kitchen with access to terrace and swimming pool, and I shower room.