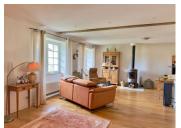

The 132m<sup>2</sup> main house offers a kitchen, spacious living room with dining area, three bedrooms, and a bathroom on the top floor, plus a 48m2 balcony with sweeping views. Below are a laundry, garage, workshop, and an extension with a shower and technical room.

## DESCRIPTION

Surfaces and characteristics:

I.Main house (3 bedrooms - 132m2):

- ground floor (137 m2): hall 9.7 m2, laundry room 5.8 m2, workshop 38.8 m2, garage 41.6 m2, extension 7.8 m2 with shower, toilet 2.1 m2 and technical room 3.3 m2
- top floor (132 m2): kitchen 13m2, living room 46m2, hall 22 m2, toilet 2.3 m2, shower room with toilet 9 m2, three bedrooms (11.5 m2, 11.5 m2 and 13 m2), balcony 48m2 accessible from the kitchen and one of the bedrooms
- oil based central heating with underfloor heating in the kitchen, plus wood burner
- double glazing