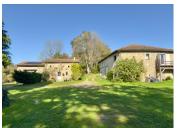

The 132m<sup>2</sup> main house offers a kitchen, spacious living room with dining area, three bedrooms, and a bathroom on the top floor, plus a 48m2 balcony with sweeping views. Below are a laundry, garage, workshop, and an extension with a shower and technical room.

## DESCRIPTION

Surfaces and characteristics:

I.Main house (3 bedrooms - 132m2):

- ground floor (137 m2): hall 9.7 m2, laundry room 5.8 m2, workshop 38.8 m2, garage 41.6 m2, extension 7.8 m2 with shower, toilet 2.1 m2 and technical room 3.3 m2
- top floor (132 m2): kitchen 13m2, living room 46m2, hall 22 m2, toilet 2.3 m2, shower room with toilet 9 m2, three bedrooms (11.5 m2, 11.5 m2 and 13 m2), balcony 48m2 accessible from the kitchen and one of the bedrooms
- oil based central heating with underfloor heating in the kitchen, plus wood burner
- double glazing