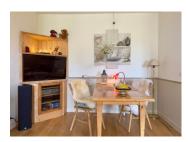

The second house (61m<sup>2</sup>) includes a kitchen-dining area, living room open to the bedroom, bathroom, storage, and a garage with solar panels. The third house (40m<sup>2</sup>) features a ground-floor kitchen-living room and bathroom, with a bedroom upstairs.

2.Second house (one bedroom - 61 m2):

- kitchen with dining area 26.4 m2, living room with bedroom 28.6 m2, shower room 6.3 m2, storage closet 7.2 m2
- attached a garage 70.7 m2 with solar panels (self-consumption) and workshop 13.9m2
- heated by the wood burner in the kitchen area