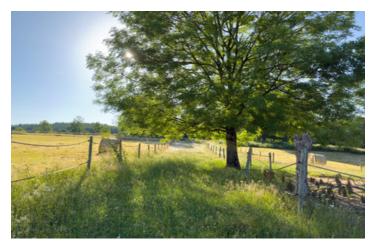

#### IN BRIEF

Nestled in the Périgord-Limousin Regional Natural Park, this serene 12.5ha property boasts stunning countryside views and proximity to numerous tourist attractions. It features three detached houses, stables, and a shed.

#### Other:

- stables 27 m2
- shed 11.5m2
- two septic tanks, one for the main house and one for the two other houses (up to code)
- rain water storage of 3000 liters
- roofs in good condition
- the land consists of grassland and wood