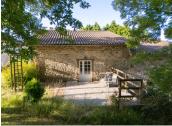

The 132m<sup>2</sup> main house offers a kitchen, spacious living room with dining area, three bedrooms, and a bathroom on the top floor, plus a 48m2 balcony with sweeping views. Below are a laundry, garage, workshop, and an extension with a shower and technical room.

## DESCRIPTION

Surfaces and characteristics:

I.Main house (3 bedrooms - 132m2):

- ground floor (137 m2): hall 9.7 m2, laundry room 5.8 m2, workshop 38.8 m2, garage 41.6 m2, extension 7.8 m2 with shower, toilet 2.1 m2 and technical room 3.3 m2
- top floor (132 m2): kitchen 13m2, living room 46m2, hall 22 m2, toilet 2.3 m2, shower room with toilet 9 m2, three bedrooms (11.5 m2, 11.5 m2 and 13 m2), balcony 48m2 accessible from the kitchen and one of the bedrooms
- oil based central heating with underfloor heating in the kitchen, plus wood burner
- double glazing