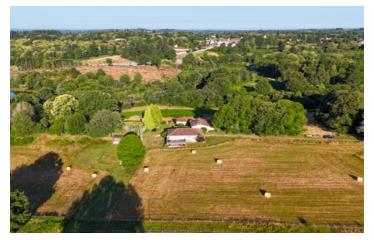

#### Three detached houses on 12.5ha, stunning views, in peaceful and private setting

#### IN BRIEF

Nestled in the Périgord-Limousin Regional Natural Park, this serene 12.5ha property boasts stunning countryside views and proximity to numerous tourist attractions. It features three detached houses, stables, and a shed.

#### Other:

- stables 27 m2
- shed 11.5m2
- two septic tanks, one for the main house and one for the two other houses (up to code)
- rain water storage of 3000 liters
- roofs in good condition
- the land consists of grassland and wood

#### Location:

9 minutes from Cussac (supermarket, DIY store, bakery, pharmacy), 24 minutes from Rochechouart, 26 minutes from Nontron, and 18...