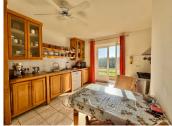

The 132m<sup>2</sup> main house offers a kitchen, spacious living room with dining area, three bedrooms, and a bathroom on the top floor, plus a 48m2 balcony with sweeping views. Below are a laundry, garage, workshop, and an extension with a shower and technical room.

## DESCRIPTION

Surfaces and characteristics:

I.Main house (3 bedrooms - 132m2):

- ground floor (137 m2): hall 9.7 m2, laundry room 5.8 m2, workshop 38.8 m2, garage 41.6 m2, extension 7.8 m2 with shower, toilet 2.1 m2 and technical room 3.3 m2
- top floor (132 m2): kitchen 13m2, living room 46m2, hall 22 m2, toilet 2.3 m2, shower room with toilet 9 m2, three bedrooms (11.5 m2, 11.5 m2 and 13 m2), balcony 48m2 accessible from the kitchen and one of the bedrooms
- oil based central heating with underfloor heating in the kitchen, plus wood burner
- double glazing