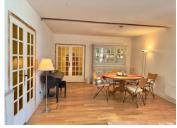

The 132m<sup>2</sup> main house offers a kitchen, spacious living room with dining area, three bedrooms, and a bathroom on the top floor, plus a 48m2 balcony with sweeping views. Below are a laundry, garage, workshop, and an extension with a shower and technical room.

## DESCRIPTION

Surfaces and characteristics:

I.Main house (3 bedrooms - 132m2):

- ground floor (137 m2): hall 9.7 m2, laundry room 5.8 m2, workshop 38.8 m2, garage 41.6 m2, extension 7.8 m2 with shower, toilet 2.1 m2 and technical room 3.3 m2
- top floor (132 m2): kitchen 13m2, living room 46m2, hall 22 m2, toilet 2.3 m2, shower room with toilet 9 m2, three bedrooms (11.5 m2, 11.5 m2 and 13 m2), balcony 48m2 accessible from the kitchen and one of the bedrooms
- oil based central heating with underfloor heating in the kitchen, plus wood burner
- double glazing