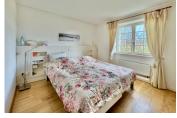

The 132m<sup>2</sup> main house offers a kitchen, spacious living room with dining area, three bedrooms, and a bathroom on the top floor, plus a 48m2 balcony with sweeping views. Below are a laundry, garage, workshop, and an extension with a shower and technical room.

## DESCRIPTION

Surfaces and characteristics:

I.Main house (3 bedrooms - 132m2):

- ground floor (137 m2): hall 9.7 m2, laundry room 5.8 m2, workshop 38.8 m2, garage 41.6 m2, extension 7.8 m2 with shower, toilet 2.1 m2 and technical room 3.3 m2
- top floor (132 m2): kitchen 13m2, living room 46m2, hall 22 m2, toilet 2.3 m2, shower room with toilet 9 m2, three bedrooms (11.5 m2, 11.5 m2 and 13 m2), balcony 48m2 accessible from the kitchen and one of the bedrooms
- oil based central heating with underfloor heating in the kitchen, plus wood burner
- double glazing