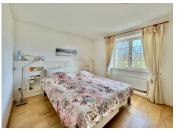

The 132m<sup>2</sup> main house offers a kitchen, spacious living room with dining area, three bedrooms, and a bathroom on the top floor, plus a 48m2 balcony with sweeping views. Below are a laundry, garage, workshop, and an extension with a shower and technical room.

## DESCRIPTION

Surfaces and characteristics:

I.Main house (3 bedrooms - 132m2):

- ground floor (137 m2): hall 9.7 m2, laundry room 5.8 m2, workshop 38.8 m2, garage 41.6 m2, extension 7.8 m2 with shower, toilet 2.1 m2 and technical room 3.3 m2
- top floor (132 m2): kitchen 13m2, living room 46m2, hall 22 m2, toilet 2.3 m2, shower room with toilet 9 m2, three bedrooms (11.5 m2, 11.5 m2 and 13 m2), balcony 48m2 accessible from the kitchen and one of the bedrooms
- oil based central heating with underfloor heating in the kitchen, plus wood burner
- double glazing